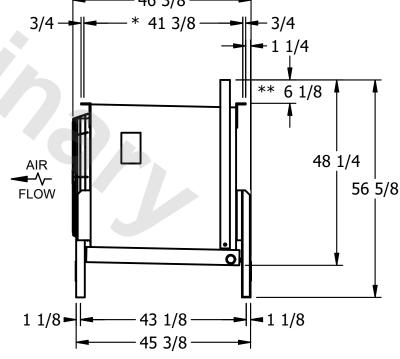

## EVAPCO, INC.

N.T.S. CUSTOMER EJETME1-11103H0050F4KA EJETME1-SE-16 9/9/2025 NOTES: 1) \* = HANGER HOLE LOCATION. 2) RIGHT HAND MODEL SHOWN. 3) HANGER HOLES ARE FOR 3/4 INCH THREADED ROD. 4) WATER DEFROST ADDS 1 3/4" INCHES TO HEIGHT OF STANDARD UNIT AND CHANGES DRAIN SIZE. 5) ALL DIMENSIONS ARE FOR REFERENCE AND SHOULD NOT BE USED FOR PREFABRICATION OF PIPING OR SUPPORTS. 6) \*\*= HEIGHT OF SUCTION HEADER AND INSTALLED THERMOWELL FITTING ABOVE CABINET. CUSTOMER IS RESPONSIBLE TO ACCOUNT FOR ADDITIONAL HEIGHT NECESSARY FOR RTD AND ACCESS. - 46 3/8 — \* 41 3/8 ---67 1/4