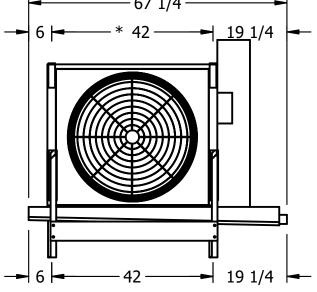

## EVAPCO, INC.

N.T.S. CUSTOMER EJETME1-11103H0050F4KA EJETME1-SE-16 9/9/2025 NOTES: 1) \* = HANGER HOLE LOCATION. 2) RIGHT HAND MODEL SHOWN. 3) HANGER HOLES ARE FOR 3/4 INCH THREADED ROD. 4) WATER DEFROST ADDS 1 3/4" INCHES TO HEIGHT OF STANDARD UNIT AND CHANGES DRAIN SIZE. 5) ALL DIMENSIONS ARE FOR REFERENCE AND SHOULD NOT BE USED FOR PREFABRICATION OF PIPING OR SUPPORTS. 6) \*\*= HEIGHT OF SUCTION HEADER AND INSTALLED THERMOWELL FITTING ABOVE CABINET. CUSTOMER IS RESPONSIBLE TO ACCOUNT FOR ADDITIONAL HEIGHT NECESSARY FOR RTD AND ACCESS. - 46 3/8 — \* 41 3/8 ---67 1/4