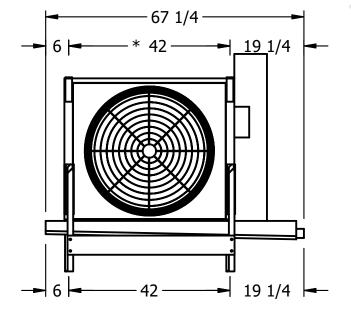

REV 0 DATE 9/11/2025

NOTES:
1) \* = HANGER HOLE LOCATION.

ROOM

- 2) RIGHT HAND MODEL SHOWN.
- 3) HANGER HOLES ARE FOR 3/4 INCH THREADED ROD.
- 4) WATER DEFROST ADDS 1 3/4" INCHES TO HEIGHT OF STANDARD UNIT AND CHANGES DRAIN SIZE.
- 5) ALL DIMENSIONS ARE FOR REFERENCE AND SHOULD NOT BE USED FOR PREFABRICATION OF PIPING OR SUPPORTS.
- 6) \*\*= HEIGHT OF SUCTION HEADER AND INSTALLED THERMOWELL FITTING ABOVE CABINET. CUSTOMER IS RESPONSIBLE TO ACCOUNT FOR ADDITIONAL HEIGHT NECESSARY FOR RTD AND ACCESS.