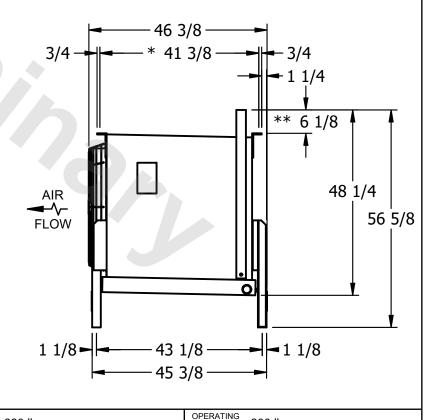

REV 0 DATE 9/11/2025

NOTES:
1) \* = HANGER HOLE LOCATION.

ROOM

- 2) RIGHT HAND MODEL SHOWN.
- 3) HANGER HOLES ARE FOR 3/4 INCH THREADED ROD.
- 4) WATER DEFROST ADDS 1 3/4" INCHES TO HEIGHT OF STANDARD UNIT AND CHANGES DRAIN SIZE.
- 5) ALL DIMENSIONS ARE FOR REFERENCE AND SHOULD NOT BE USED FOR PREFABRICATION OF PIPING OR SUPPORTS.
- 6) \*\*= HEIGHT OF SUCTION HEADER AND INSTALLED THERMOWELL FITTING ABOVE CABINET. CUSTOMER IS RESPONSIBLE TO ACCOUNT FOR ADDITIONAL HEIGHT NECESSARY FOR RTD AND ACCESS.