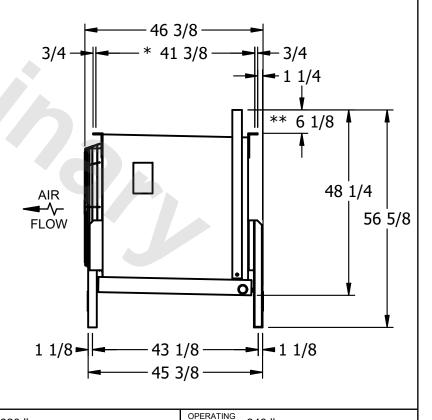

REV. 0 DATE 9/11/2025

NOTES:

1) \* = HANGER HOLE LOCATION.
2) RIGHT HAND MODEL SHOWN.
3) HANGER HOLES ARE FOR 3/4 INCH THREADED ROD.

ROOM

- 4) WATER DEFROST ADDS 1 3/4" INCHES TO HEIGHT OF STANDARD UNIT AND CHANGES DRAIN SIZE.
- 5) ALL DIMENSIONS ARE FOR REFERENCE AND SHOULD NOT BE USED FOR PREFABRICATION OF PIPING OR SUPPORTS.
- 6) \*\*= HEIGHT OF SUCTION HEADER AND INSTALLED THERMOWELL FITTING ABOVE CABINET. CUSTOMER IS RESPONSIBLE TO ACCOUNT FOR ADDITIONAL HEIGHT NECESSARY FOR RTD AND ACCESS.