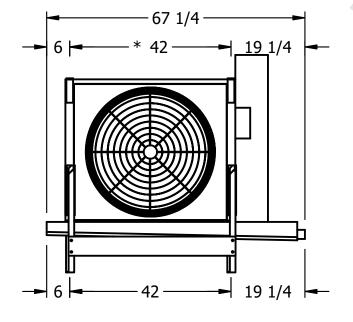

REV. 0 DATE 9/11/2025

NOTES:

1) \* = HANGER HOLE LOCATION.
2) RIGHT HAND MODEL SHOWN.
3) HANGER HOLES ARE FOR 3/4 INCH THREADED ROD.

ROOM

- 4) WATER DEFROST ADDS 1 3/4" INCHES TO HEIGHT OF STANDARD UNIT AND CHANGES DRAIN SIZE.
- 5) ALL DIMENSIONS ARE FOR REFERENCE AND SHOULD NOT BE USED FOR PREFABRICATION OF PIPING OR SUPPORTS.
- 6) \*\*= HEIGHT OF SUCTION HEADER AND INSTALLED THERMOWELL FITTING ABOVE CABINET. CUSTOMER IS RESPONSIBLE TO ACCOUNT FOR ADDITIONAL HEIGHT NECESSARY FOR RTD AND ACCESS.