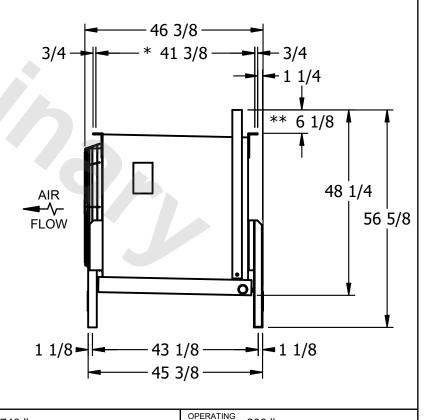

## EVAPCO, INC.

SHIPPING

WEIGHT

740 lbs

N.T.S. CUSTOMER EJETME1-11106F0033F1KA EJETME1-SE-16 9/12/2025 NOTES: 1) \* = HANGER HOLE LOCATION.

ROOM

- 2) RIGHT HAND MODEL SHOWN.
- 3) HANGER HOLES ARE FOR 3/4 INCH THREADED ROD.
- 4) WATER DEFROST ADDS 1 3/4" INCHES TO HEIGHT OF STANDARD UNIT AND CHANGES DRAIN SIZE.
- 5) ALL DIMENSIONS ARE FOR REFERENCE AND SHOULD NOT BE USED FOR PREFABRICATION OF PIPING OR SUPPORTS.
- 6) \*\*= HEIGHT OF SUCTION HEADER AND INSTALLED THERMOWELL FITTING ABOVE CABINET. CUSTOMER IS RESPONSIBLE TO ACCOUNT FOR ADDITIONAL HEIGHT NECESSARY FOR RTD AND ACCESS.