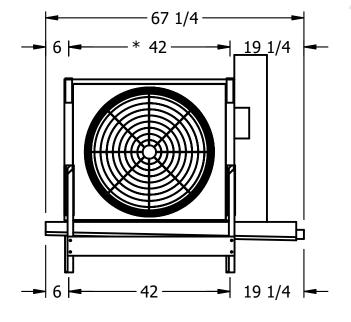

## EVAPCO, INC.

SHIPPING

WEIGHT

740 lbs

N.T.S. CUSTOMER EJETME1-11106F0033F1KA EJETME1-SE-16 9/12/2025 NOTES: 1) \* = HANGER HOLE LOCATION.

ROOM

- 2) RIGHT HAND MODEL SHOWN.
- 3) HANGER HOLES ARE FOR 3/4 INCH THREADED ROD.
- 4) WATER DEFROST ADDS 1 3/4" INCHES TO HEIGHT OF STANDARD UNIT AND CHANGES DRAIN SIZE.
- 5) ALL DIMENSIONS ARE FOR REFERENCE AND SHOULD NOT BE USED FOR PREFABRICATION OF PIPING OR SUPPORTS.
- 6) \*\*= HEIGHT OF SUCTION HEADER AND INSTALLED THERMOWELL FITTING ABOVE CABINET. CUSTOMER IS RESPONSIBLE TO ACCOUNT FOR ADDITIONAL HEIGHT NECESSARY FOR RTD AND ACCESS.