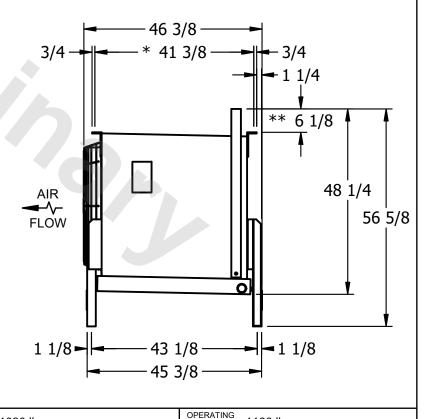

## NOTES:

- 1) \* = HANGER HOLE LOCATION.
- 2) RIGHT HAND MODEL SHOWN.
- 3) HANGER HOLES ARE FOR 3/4 INCH THREADED ROD.
- 4) WATER DEFROST ADDS 1 3/4" INCHES TO HEIGHT OF STANDARD UNIT AND CHANGES DRAIN SIZE.
- 5) ALL DIMENSIONS ARE FOR REFERENCE AND SHOULD NOT BE USED FOR PREFABRICATION OF PIPING OR SUPPORTS.
- 6) \*\*= HEIGHT OF SUCTION HEADER AND INSTALLED THERMOWELL FITTING ABOVE CABINET. CUSTOMER IS RESPONSIBLE TO ACCOUNT FOR ADDITIONAL HEIGHT NECESSARY FOR RTD AND ACCESS.

## EVAPCO, INC.

SHIPPING

WEIGHT

1030 lbs

CUSTOMER BJETME1-11106H0500F1LA SCALENTS. DWG. # EJETME1-SE-16 REV. DATE 9/13/2025

ROOM

WEIGHT

1190 lbs