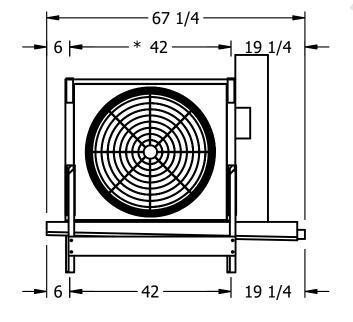

## NOTES:

- 1) \* = HANGER HOLE LOCATION.
- 2) RIGHT HAND MODEL SHOWN.
- 3) HANGER HOLES ARE FOR 3/4 INCH THREADED ROD.
- 4) WATER DEFROST ADDS 1 3/4" INCHES TO HEIGHT OF STANDARD UNIT AND CHANGES DRAIN SIZE.
- 5) ALL DIMENSIONS ARE FOR REFERENCE AND SHOULD NOT BE USED FOR PREFABRICATION OF PIPING OR SUPPORTS.
- 6) \*\*= HEIGHT OF SUCTION HEADER AND INSTALLED THERMOWELL FITTING ABOVE CABINET. CUSTOMER IS RESPONSIBLE TO ACCOUNT FOR ADDITIONAL HEIGHT NECESSARY FOR RTD AND ACCESS.