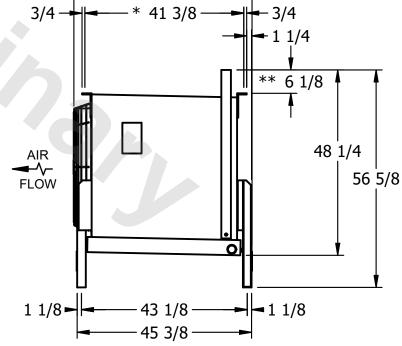

## EVAPCO, INC.

This document is the property of Evapco, Inc. It should not be copied or disclosed without prior written authorization. N.T.S. CUSTOMER 7/12/2025 EJETME1-1144F0075F3KA EJETME1-SE-16 NOTES: 1) \* = HANGER HOLE LOCATION. 2) RIGHT HAND MODEL SHOWN. 3) HANGER HOLES ARE FOR 3/4 INCH THREADED ROD. 4) WATER DEFROST ADDS 1 3/4" INCHES TO HEIGHT OF STANDARD UNIT AND CHANGES DRAIN SIZE. 5) ALL DIMENSIONS ARE FOR REFERENCE AND SHOULD NOT BE USED FOR PREFABRICATION OF PIPING OR SUPPORTS. 6) \*\*= HEIGHT OF SUCTION HEADER AND INSTALLED THERMOWELL FITTING ABOVE CABINET. CUSTOMER IS RESPONSIBLE TO ACCOUNT FOR ADDITIONAL HEIGHT NECESSARY FOR RTD AND ACCESS. - 46 3/8 — \* 41 3/8 ---67 1/4 **→** 19 1/4 \*\* 6 1/8