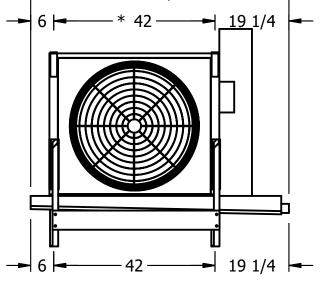

## EVAPCO, INC.

This document is the property of Evapco, Inc. It should not be copied or disclosed without prior written authorization. N.T.S. CUSTOMER 7/12/2025 EJETME1-1144F0075F3KA EJETME1-SE-16 NOTES: 1) \* = HANGER HOLE LOCATION. 2) RIGHT HAND MODEL SHOWN. 3) HANGER HOLES ARE FOR 3/4 INCH THREADED ROD. 4) WATER DEFROST ADDS 1 3/4" INCHES TO HEIGHT OF STANDARD UNIT AND CHANGES DRAIN SIZE. 5) ALL DIMENSIONS ARE FOR REFERENCE AND SHOULD NOT BE USED FOR PREFABRICATION OF PIPING OR SUPPORTS. 6) \*\*= HEIGHT OF SUCTION HEADER AND INSTALLED THERMOWELL FITTING ABOVE CABINET. CUSTOMER IS RESPONSIBLE TO ACCOUNT FOR ADDITIONAL HEIGHT NECESSARY FOR RTD AND ACCESS. - 46 3/8 — \* 41 3/8 ---67 1/4 **→** 19 1/4 \*\* 6 1/8