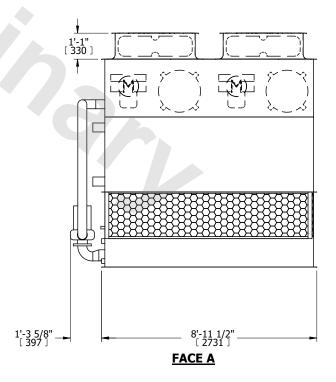

## NOTES:

- 1. (M)- FAN MOTOR LOCATION
- 2. HÉAVIEST SECTION IS UPPER SECTION
- 3. MPT DENOTES MALE PIPE THREAD FPT DENOTES FEMALE PIPE THREAD BFW DENOTES BEVELED FOR WELDING **GVD DENOTES GROOVED** FLG DENOTES FLANGE PE DENOTES PLAIN END
- 4. +UNIT WEIGHT DOES NOT INCLUDE ACCESSORIES (SEE ACCESSORY DRAWINGS)
- 5. MAKE-UP WATER PRESSURE 20 psi MIN [137 kPa], 50 psi MAX [344 kPa]
- 6. \*-APPROXIMATE DIMENSIONS DO NOT USE FOR PRE-FABRICATION OF CONNECTING
- 7. 3/4" [19mm] DIA. MOUNTING HOLES. REFER TO RECOMMENDED STEEL SUPPORT DRAWING.
- 8. DIMENSIONS LISTED AS FOLLOWS: **ENGLISH FT-IN** METRIC [mm]

**FACE C** 

**PLAN VIEW** 

**FACE D** 

**FACE A** 

**SHIPPING** 4660 lbs+ [2115] kg+ WEIGHT

**OPERATING** WEIGHT

6410 lbs+ [2910] kg+

HEAVIEST SECTION WEIGHT