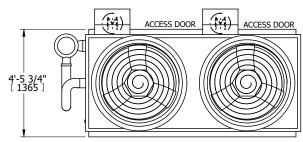

## NOTES:

- 1. (M)- FAN MOTOR LOCATION
- 2. HÉAVIEST SECTION IS UPPER SECTION
- 3. MPT DENOTES MALE PIPE THREAD FPT DENOTES FEMALE PIPE THREAD BFW DENOTES BEVELED FOR WELDING **GVD DENOTES GROOVED** FLG DENOTES FLANGE PE DENOTES PLAIN END
- 4. +UNIT WEIGHT DOES NOT INCLUDE ACCESSORIES (SEE ACCESSORY DRAWINGS)
- 5. MAKE-UP WATER PRESSURE 20 psi MIN [137 kPa], 50 psi MAX [344 kPa]
- 6. \*-APPROXIMATE DIMENSIONS DO NOT USE FOR PRE-FABRICATION OF CONNECTING
- 7. 3/4" [19mm] DIA. MOUNTING HOLES. REFER TO RECOMMENDED STEEL SUPPORT DRAWING.
- 8. DIMENSIONS LISTED AS FOLLOWS: **ENGLISH FT-IN** METRIC [mm]

**FACE C** 

**PLAN VIEW** 

**FACE D** 

**FACE A** 

**SHIPPING** 4660 lbs+ [2115] kg+ WEIGHT

**OPERATING** WEIGHT

6410 lbs+ [2910] kg+

HEAVIEST SECTION WEIGHT