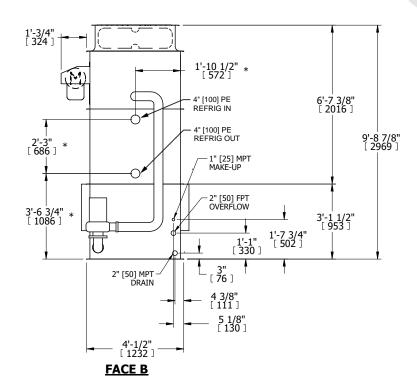

## NOTES:

- 1. (M)- FAN MOTOR LOCATION
- 2. HÉAVIEST SECTION IS UPPER SECTION
- 3. MPT DENOTES MALE PIPE THREAD FPT DENOTES FEMALE PIPE THREAD BFW DENOTES BEVELED FOR WELDING **GVD DENOTES GROOVED** FLG DENOTES FLANGE PE DENOTES PLAIN END
- 4. +UNIT WEIGHT DOES NOT INCLUDE ACCESSORIES (SEE ACCESSORY DRAWINGS)
- 5. MAKE-UP WATER PRESSURE 20 psi MIN [137 kPa], 50 psi MAX [344 kPa]
- 6. \*-APPROXIMATE DIMENSIONS DO NOT USE FOR PRE-FABRICATION OF CONNECTING
- 7. 3/4" [19mm] DIA. MOUNTING HOLES. REFER TO RECOMMENDED STEEL SUPPORT DRAWING.
- 8. DIMENSIONS LISTED AS FOLLOWS: **ENGLISH FT-IN** METRIC [mm]

**FACE C** 

**PLAN VIEW** 

**FACE D** 

**FACE A** 

**SHIPPING** 4660 lbs+ [2115] kg+ WEIGHT

**OPERATING** WEIGHT

6410 lbs+ [2910] kg+

HEAVIEST SECTION WEIGHT