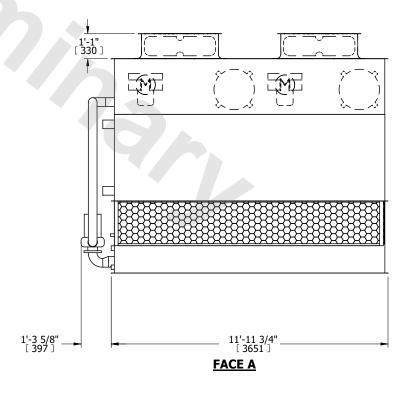

## NOTES:

- 1. (M)- FAN MOTOR LOCATION
- 2. HÉAVIEST SECTION IS UPPER SECTION
- 3. MPT DENOTES MALE PIPE THREAD FPT DENOTES FEMALE PIPE THREAD BFW DENOTES BEVELED FOR WELDING **GVD DENOTES GROOVED** FLG DENOTES FLANGE PE DENOTES PLAIN END
- 4. +UNIT WEIGHT DOES NOT INCLUDE ACCESSORIES (SEE ACCESSORY DRAWINGS)
- 5. MAKE-UP WATER PRESSURE 20 psi MIN [137 kPa], 50 psi MAX [344 kPa]
- 6. \*-APPROXIMATE DIMENSIONS DO NOT USE FOR PRE-FABRICATION OF CONNECTING
- 7. 3/4" [19mm] DIA. MOUNTING HOLES. REFER TO RECOMMENDED STEEL SUPPORT DRAWING.
- 8. DIMENSIONS LISTED AS FOLLOWS:

**ENGLISH FT-IN** METRIC [mm]

**FACE A** 

DRAWN BY: CAF NO. OF SHIPPING SECTIONS **SHIPPING** OPERATING HEAVIEST SECTION 6510 lbs+ [2955] kg+ 8880 lbs+ [4030] kg+ 5690 lbs+ [2585] kg+ WEIGHT WEIGHT WEIGHT