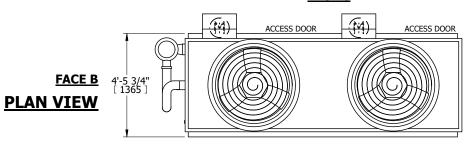

## NOTES:

- 1. (M)- FAN MOTOR LOCATION
- 2. HÉAVIEST SECTION IS UPPER SECTION
- 3. MPT DENOTES MALE PIPE THREAD FPT DENOTES FEMALE PIPE THREAD BFW DENOTES BEVELED FOR WELDING **GVD DENOTES GROOVED** FLG DENOTES FLANGE PE DENOTES PLAIN END
- 4. +UNIT WEIGHT DOES NOT INCLUDE ACCESSORIES (SEE ACCESSORY DRAWINGS)
- 5. MAKE-UP WATER PRESSURE 20 psi MIN [137 kPa], 50 psi MAX [344 kPa]
- 6. \*-APPROXIMATE DIMENSIONS DO NOT USE FOR PRE-FABRICATION OF CONNECTING
- 7. 3/4" [19mm] DIA. MOUNTING HOLES. REFER TO RECOMMENDED STEEL SUPPORT DRAWING.
- 8. DIMENSIONS LISTED AS FOLLOWS:

**ENGLISH FT-IN** METRIC [mm]

**FACE A** 

DRAWN BY: CAF NO. OF SHIPPING SECTIONS **SHIPPING** OPERATING HEAVIEST SECTION 6510 lbs+ [2955] kg+ 8880 lbs+ [4030] kg+ 5690 lbs+ [2585] kg+ WEIGHT WEIGHT WEIGHT