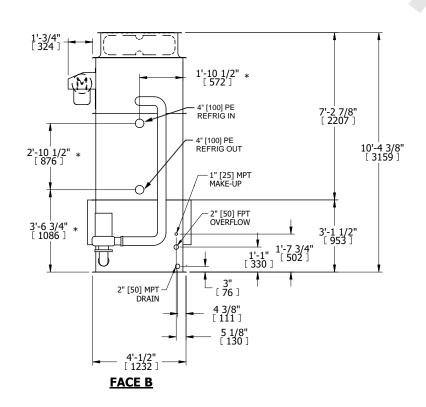

## NOTES:

- 1. (M)- FAN MOTOR LOCATION
- 2. HÉAVIEST SECTION IS UPPER SECTION
- 3. MPT DENOTES MALE PIPE THREAD FPT DENOTES FEMALE PIPE THREAD BFW DENOTES BEVELED FOR WELDING **GVD DENOTES GROOVED** FLG DENOTES FLANGE PE DENOTES PLAIN END
- 4. +UNIT WEIGHT DOES NOT INCLUDE ACCESSORIES (SEE ACCESSORY DRAWINGS)
- 5. MAKE-UP WATER PRESSURE 20 psi MIN [137 kPa], 50 psi MAX [344 kPa]
- 6. \*-APPROXIMATE DIMENSIONS DO NOT USE FOR PRE-FABRICATION OF CONNECTING
- 7. 3/4" [19mm] DIA. MOUNTING HOLES. REFER TO RECOMMENDED STEEL SUPPORT DRAWING.
- 8. DIMENSIONS LISTED AS FOLLOWS:

**ENGLISH FT-IN** METRIC [mm]

**FACE A** 

DRAWN BY: CAF NO. OF SHIPPING SECTIONS **SHIPPING** OPERATING HEAVIEST SECTION 6510 lbs+ [2955] kg+ 8880 lbs+ [4030] kg+ 5690 lbs+ [2585] kg+ WEIGHT WEIGHT WEIGHT