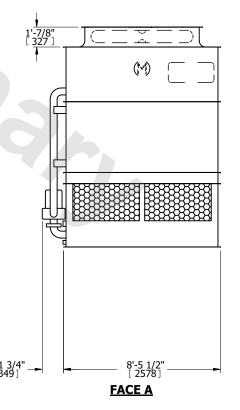

| UNIT    | CONDENSER |           |
|---------|-----------|-----------|
| MODEL # | ATC-238E  | SCALE NTS |

EVAPCO, INC. Evapeo

DWG. # REV. WB3090810-DRC-ST DATE 9/7/2025 SERIAL #

- 1. (M)- FAN MOTOR LOCATION
- 2. HEAVIEST SECTION IS UPPER SECTION
- 3. MPT DENOTES MALE PIPE THREAD FPT DENOTES FEMALE PIPE THREAD BFW DENOTES BEVELED FOR WELDING **GVD DENOTES GROOVED** FLG DENOTES FLANGE PE DENOTES PLAIN END
- 4. +UNIT WEIGHT DOES NOT INCLUDE ACCESSORIES (SEE ACCESSORY DRAWINGS)
- 5. MAKE-UP WATER PRESSURE 20 psi MIN [137 kPa], 50 psi MAX [344 kPa]
- 6. \*-APPROXIMATE DIMENSIONS DO NOT USE FOR PRE-FABRICATION OF CONNECTING
- 7. 3/4" [19mm] DIA. MOUNTING HOLES. REFER TO RECOMMENDED STEEL SUPPORT DRAWING.
- 8. DIMENSIONS LISTED AS FOLLOWS: **ENGLISH FT-IN** METRIC [mm]

**FACE A** 

**SHIPPING** WEIGHT

8960 lbs+ [4065] kg+

OPERATING WEIGHT

11650 lbs+ [5285] kg+

HEAVIEST SECTION WEIGHT

7660 lbs+ [3475] kg+

NO. OF SHIPPING SECTIONS