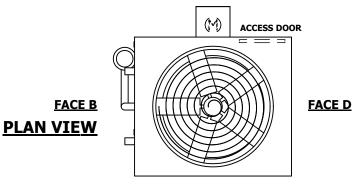

| UNIT    | CONDENSER |           |
|---------|-----------|-----------|
| MODEL # | ATC-238E  | SCALE NTS |

EVAPCO, INC. Evapeo

DWG. # REV. WB3090810-DRC-ST DATE 9/7/2025 SERIAL #

- 1. (M)- FAN MOTOR LOCATION
- 2. HEAVIEST SECTION IS UPPER SECTION
- 3. MPT DENOTES MALE PIPE THREAD FPT DENOTES FEMALE PIPE THREAD BFW DENOTES BEVELED FOR WELDING **GVD DENOTES GROOVED** FLG DENOTES FLANGE PE DENOTES PLAIN END
- 4. +UNIT WEIGHT DOES NOT INCLUDE ACCESSORIES (SEE ACCESSORY DRAWINGS)
- 5. MAKE-UP WATER PRESSURE 20 psi MIN [137 kPa], 50 psi MAX [344 kPa]
- 6. \*-APPROXIMATE DIMENSIONS DO NOT USE FOR PRE-FABRICATION OF CONNECTING
- 7. 3/4" [19mm] DIA. MOUNTING HOLES. REFER TO RECOMMENDED STEEL SUPPORT DRAWING.
- 8. DIMENSIONS LISTED AS FOLLOWS: **ENGLISH FT-IN** METRIC [mm]