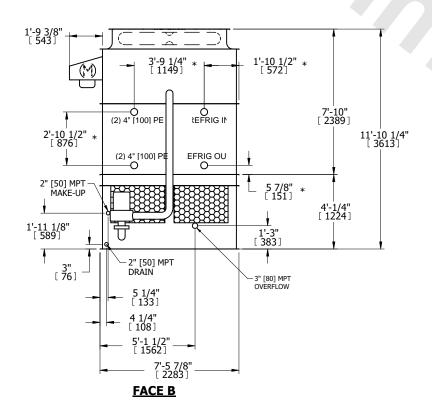

| UNIT    | CONDENSER |           |
|---------|-----------|-----------|
| MODEL # | ATC-238E  | SCALE NTS |

EVAPCO, INC. Evapeo

DWG. # REV. WB3090810-DRC-ST DATE 9/7/2025 SERIAL #

- 1. (M)- FAN MOTOR LOCATION
- 2. HEAVIEST SECTION IS UPPER SECTION
- 3. MPT DENOTES MALE PIPE THREAD FPT DENOTES FEMALE PIPE THREAD BFW DENOTES BEVELED FOR WELDING **GVD DENOTES GROOVED** FLG DENOTES FLANGE PE DENOTES PLAIN END
- 4. +UNIT WEIGHT DOES NOT INCLUDE ACCESSORIES (SEE ACCESSORY DRAWINGS)
- 5. MAKE-UP WATER PRESSURE 20 psi MIN [137 kPa], 50 psi MAX [344 kPa]
- 6. \*-APPROXIMATE DIMENSIONS DO NOT USE FOR PRE-FABRICATION OF CONNECTING
- 7. 3/4" [19mm] DIA. MOUNTING HOLES. REFER TO RECOMMENDED STEEL SUPPORT DRAWING.
- 8. DIMENSIONS LISTED AS FOLLOWS: **ENGLISH FT-IN** METRIC [mm]