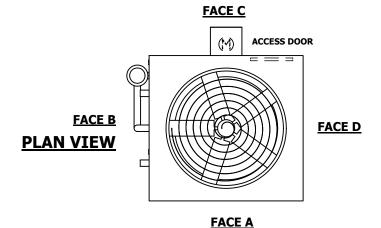

## NOTES:

- 1. (M)- FAN MOTOR LOCATION
- 2. HEAVIEST SECTION IS UPPER SECTION
- 3. MPT DENOTES MALE PIPE THREAD FPT DENOTES FEMALE PIPE THREAD BFW DENOTES BEVELED FOR WELDING **GVD DENOTES GROOVED** FLG DENOTES FLANGE PE DENOTES PLAIN END
- 4. +UNIT WEIGHT DOES NOT INCLUDE ACCESSORIES (SEE ACCESSORY DRAWINGS)
- 5. MAKE-UP WATER PRESSURE 20 psi MIN [137 kPa], 50 psi MAX [344 kPa]
- 6. \*-APPROXIMATE DIMENSIONS DO NOT USE FOR PRE-FABRICATION OF CONNECTING
- 7. 3/4" [19mm] DIA. MOUNTING HOLES. REFER TO RECOMMENDED STEEL SUPPORT DRAWING.
- 8. DIMENSIONS LISTED AS FOLLOWS: **ENGLISH FT-IN** METRIC [mm]