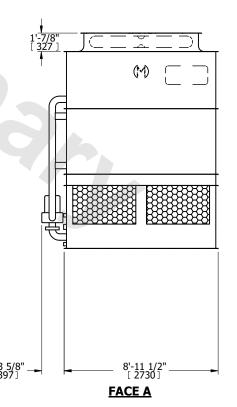

## NOTES:

- 1. (M)- FAN MOTOR LOCATION
- 2. HEAVIEST SECTION IS UPPER SECTION
- 3. MPT DENOTES MALE PIPE THREAD FPT DENOTES FEMALE PIPE THREAD BFW DENOTES BEVELED FOR WELDING **GVD DENOTES GROOVED** FLG DENOTES FLANGE PE DENOTES PLAIN END
- 4. +UNIT WEIGHT DOES NOT INCLUDE ACCESSORIES (SEE ACCESSORY DRAWINGS)
- 5. MAKE-UP WATER PRESSURE 20 psi MIN [137 kPa], 50 psi MAX [344 kPa]
- 6. \*-APPROXIMATE DIMENSIONS DO NOT USE FOR PRE-FABRICATION OF CONNECTING
- 7. 3/4" [19mm] DIA. MOUNTING HOLES. REFER TO RECOMMENDED STEEL SUPPORT DRAWING.
- 8. DIMENSIONS LISTED AS FOLLOWS: **ENGLISH FT-IN** METRIC [mm]