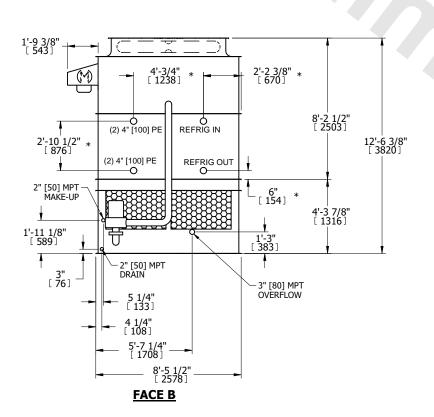

## NOTES:

- 1. (M)- FAN MOTOR LOCATION
- 2. HEAVIEST SECTION IS UPPER SECTION
- 3. MPT DENOTES MALE PIPE THREAD FPT DENOTES FEMALE PIPE THREAD BFW DENOTES BEVELED FOR WELDING **GVD DENOTES GROOVED** FLG DENOTES FLANGE PE DENOTES PLAIN END
- 4. +UNIT WEIGHT DOES NOT INCLUDE ACCESSORIES (SEE ACCESSORY DRAWINGS)
- 5. MAKE-UP WATER PRESSURE 20 psi MIN [137 kPa], 50 psi MAX [344 kPa]
- 6. \*-APPROXIMATE DIMENSIONS DO NOT USE FOR PRE-FABRICATION OF CONNECTING
- 7. 3/4" [19mm] DIA. MOUNTING HOLES. REFER TO RECOMMENDED STEEL SUPPORT DRAWING.
- 8. DIMENSIONS LISTED AS FOLLOWS: **ENGLISH FT-IN** METRIC [mm]