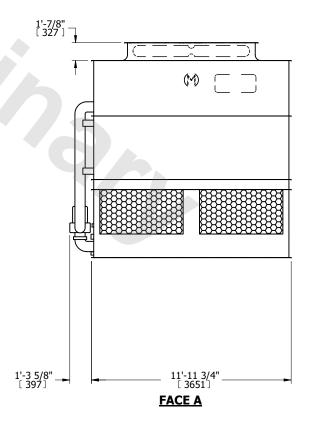

| UNIT    | CONDENSER |           |
|---------|-----------|-----------|
| MODEL # | ATC-379E  | SCALE NTS |

EVAPCO, INC. Evapeo

DWG. # REV. WB3091210-DRC-ST DATE 9/9/2025 SERIAL #

- 1. (M)- FAN MOTOR LOCATION
- 2. HEAVIEST SECTION IS UPPER SECTION
- 3. MPT DENOTES MALE PIPE THREAD FPT DENOTES FEMALE PIPE THREAD BFW DENOTES BEVELED FOR WELDING **GVD DENOTES GROOVED** FLG DENOTES FLANGE PE DENOTES PLAIN END
- 4. +UNIT WEIGHT DOES NOT INCLUDE ACCESSORIES (SEE ACCESSORY DRAWINGS)
- 5. MAKE-UP WATER PRESSURE 20 psi MIN [137 kPa], 50 psi MAX [344 kPa]
- 6. \*-APPROXIMATE DIMENSIONS DO NOT USE FOR PRE-FABRICATION OF CONNECTING
- 7. 3/4" [19mm] DIA. MOUNTING HOLES. REFER TO RECOMMENDED STEEL SUPPORT DRAWING.
- 8. DIMENSIONS LISTED AS FOLLOWS: **ENGLISH FT-IN** METRIC [mm]

**SHIPPING** 13290 lbs+ [6030] kg+ WEIGHT

OPERATING WEIGHT

17590 lbs+ [7980] kg+

HEAVIEST SECTION WEIGHT

11490 lbs+ [5215] kg+

NO. OF SHIPPING SECTIONS

DRAWN BY: SLR