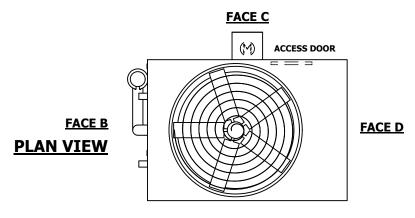

| UNIT    | CONDENSER |           |
|---------|-----------|-----------|
| MODEL # | ATC-379E  | SCALE NTS |

EVAPCO, INC. Evapeo

DWG. # REV. WB3091210-DRC-ST DATE 9/9/2025 SERIAL #

- 1. (M)- FAN MOTOR LOCATION
- 2. HEAVIEST SECTION IS UPPER SECTION
- 3. MPT DENOTES MALE PIPE THREAD FPT DENOTES FEMALE PIPE THREAD BFW DENOTES BEVELED FOR WELDING **GVD DENOTES GROOVED** FLG DENOTES FLANGE PE DENOTES PLAIN END
- 4. +UNIT WEIGHT DOES NOT INCLUDE ACCESSORIES (SEE ACCESSORY DRAWINGS)
- 5. MAKE-UP WATER PRESSURE 20 psi MIN [137 kPa], 50 psi MAX [344 kPa]
- 6. \*-APPROXIMATE DIMENSIONS DO NOT USE FOR PRE-FABRICATION OF CONNECTING
- 7. 3/4" [19mm] DIA. MOUNTING HOLES. REFER TO RECOMMENDED STEEL SUPPORT DRAWING.
- 8. DIMENSIONS LISTED AS FOLLOWS: **ENGLISH FT-IN** METRIC [mm]