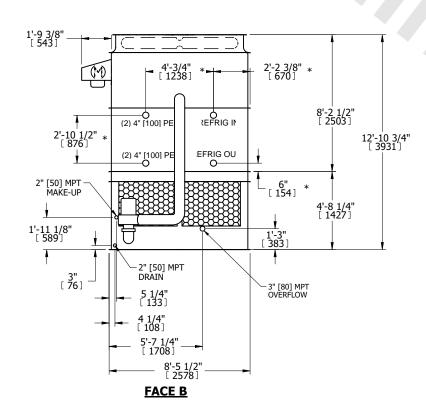

| UNIT    | CONDENSER |           |
|---------|-----------|-----------|
| MODEL # | ATC-379E  | SCALE NTS |

EVAPCO, INC. Evapeo

DWG. # REV. WB3091210-DRC-ST DATE 9/9/2025 SERIAL #

- 1. (M)- FAN MOTOR LOCATION
- 2. HEAVIEST SECTION IS UPPER SECTION
- 3. MPT DENOTES MALE PIPE THREAD FPT DENOTES FEMALE PIPE THREAD BFW DENOTES BEVELED FOR WELDING **GVD DENOTES GROOVED** FLG DENOTES FLANGE PE DENOTES PLAIN END
- 4. +UNIT WEIGHT DOES NOT INCLUDE ACCESSORIES (SEE ACCESSORY DRAWINGS)
- 5. MAKE-UP WATER PRESSURE 20 psi MIN [137 kPa], 50 psi MAX [344 kPa]
- 6. \*-APPROXIMATE DIMENSIONS DO NOT USE FOR PRE-FABRICATION OF CONNECTING
- 7. 3/4" [19mm] DIA. MOUNTING HOLES. REFER TO RECOMMENDED STEEL SUPPORT DRAWING.
- 8. DIMENSIONS LISTED AS FOLLOWS: **ENGLISH FT-IN** METRIC [mm]

**SHIPPING** 13290 lbs+ [6030] kg+ WEIGHT

OPERATING WEIGHT

17590 lbs+ [7980] kg+

HEAVIEST SECTION WEIGHT

11490 lbs+ [5215] kg+

NO. OF SHIPPING SECTIONS

DRAWN BY: SLR