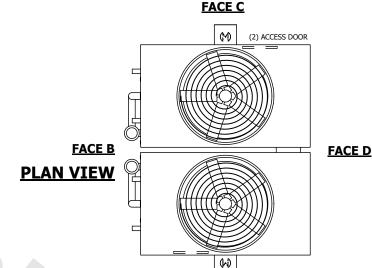

## NOTES:

- 1. (M)- FAN MOTOR LOCATION
- 2. HÉAVIEST SECTION IS UPPER SECTION
- 3. MPT DENOTES MALE PIPE THREAD
  FPT DENOTES FEMALE PIPE THREAD
  BFW DENOTES BEVELED FOR WELDING
  GVD DENOTES GROOVED
  FLG DENOTES FLANGE
  PE DENOTES PLAIN END
- 4. +UNIT WEIGHT DOES NOT INCLUDE ACCESSORIES (SEE ACCESSORY DRAWINGS)
- 5. MAKE-UP WATER PRESSURE 20 psi MIN [137 kPa], 50 psi MAX [344 kPa]
- 6. \*-APPROXIMATE DIMENSIONS DO NOT USE FOR PRE-FABRICATION OF CONNECTING PIPING
- 7. 3/4" [19mm] DIA. MOUNTING HOLES. REFER TO RECOMMENDED STEEL SUPPORT DRAWING.
- 8. DIMENSIONS LISTED AS FOLLOWS: ENGLISH FT-IN METRIC [mm]