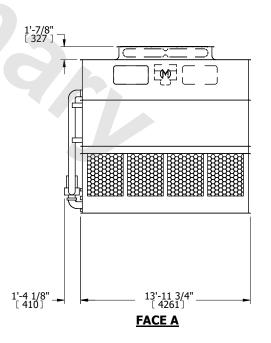

## NOTES:

- 1. (M)- FAN MOTOR LOCATION
- 2. HÉAVIEST SECTION IS UPPER SECTION
- 3. MPT DENOTES MALE PIPE THREAD
  FPT DENOTES FEMALE PIPE THREAD
  BFW DENOTES BEVELED FOR WELDING
  GVD DENOTES GROOVED
  FLG DENOTES FLANGE
  PE DENOTES PLAIN END
- 4. +UNIT WEIGHT DOES NOT INCLUDE ACCESSORIES (SEE ACCESSORY DRAWINGS)
- 5. MAKE-UP WATER PRESSURE 20 psi MIN [137 kPa], 50 psi MAX [344 kPa]
- 6. \*-APPROXIMATE DIMENSIONS DO NOT USE FOR PRE-FABRICATION OF CONNECTING PIPING
- 7. 3/4" [19mm] DIA. MOUNTING HOLES. REFER TO RECOMMENDED STEEL SUPPORT DRAWING.
- 8. DIMENSIONS LISTED AS FOLLOWS: ENGLISH FT-IN METRIC [mm]

**FACE A** 

SHIPPING WEIGHT

30240 lbs+ [13720] kg+

OPERATING WEIGHT

40220 lbs+ [18245] kg+

HEAVIEST SECTION WEIGHT

13110 lbs+ [5950] kg+

NO. OF SHIPPING SECTIONS