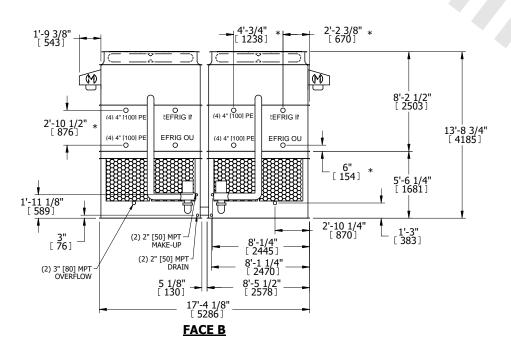

## NOTES:

- 1. (M)- FAN MOTOR LOCATION
- 2. HÉAVIEST SECTION IS UPPER SECTION
- 3. MPT DENOTES MALE PIPE THREAD
  FPT DENOTES FEMALE PIPE THREAD
  BFW DENOTES BEVELED FOR WELDING
  GVD DENOTES GROOVED
  FLG DENOTES FLANGE
  PE DENOTES PLAIN END
- 4. +UNIT WEIGHT DOES NOT INCLUDE ACCESSORIES (SEE ACCESSORY DRAWINGS)
- 5. MAKE-UP WATER PRESSURE 20 psi MIN [137 kPa], 50 psi MAX [344 kPa]
- 6. \*-APPROXIMATE DIMENSIONS DO NOT USE FOR PRE-FABRICATION OF CONNECTING PIPING
- 7. 3/4" [19mm] DIA. MOUNTING HOLES. REFER TO RECOMMENDED STEEL SUPPORT DRAWING.
- 8. DIMENSIONS LISTED AS FOLLOWS: ENGLISH FT-IN METRIC [mm]