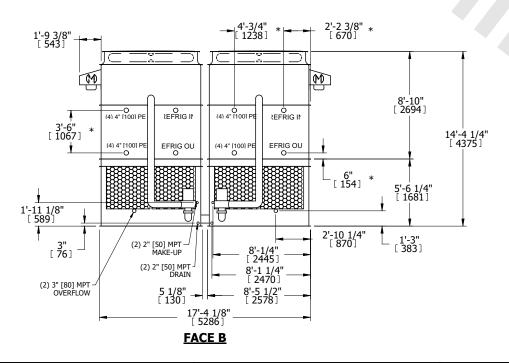

## **FACE A**

**SHIPPING** WEIGHT

34140 lbs+ [15490] kg+

OPERATING WEIGHT

44420 lbs+ [20150] kg+

HEAVIEST SECTION WEIGHT

15060 lbs+ [6835] kg+

NO. OF SHIPPING SECTIONS