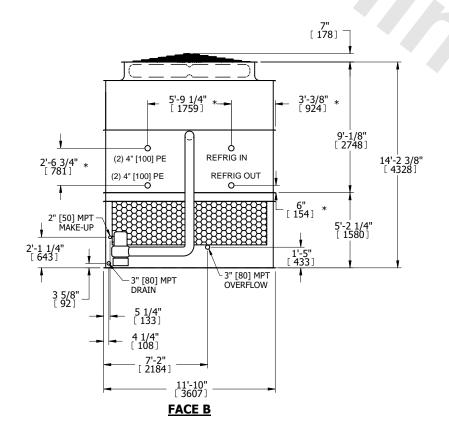

| UNIT    | CONDENSER |           |
|---------|-----------|-----------|
| MODEL # | ATC-428E  | SCALE NTS |

EVAPCO, INC. Evapeo

DWG. # REV. WB3121208-DRC-ST DATE 9/10/2025 SERIAL #

- 1. (M)- FAN MOTOR LOCATION
- 2. HEAVIEST SECTION IS UPPER SECTION
- 3. MPT DENOTES MALE PIPE THREAD FPT DENOTES FEMALE PIPE THREAD BFW DENOTES BEVELED FOR WELDING **GVD DENOTES GROOVED** FLG DENOTES FLANGE PE DENOTES PLAIN END
- 4. +UNIT WEIGHT DOES NOT INCLUDE ACCESSORIES (SEE ACCESSORY DRAWINGS)
- 5. MAKE-UP WATER PRESSURE 20 psi MIN [137 kPa], 50 psi MAX [344 kPa]
- 6. \*-APPROXIMATE DIMENSIONS DO NOT USE FOR PRE-FABRICATION OF CONNECTING
- 7. 3/4" [19mm] DIA. MOUNTING HOLES. REFER TO RECOMMENDED STEEL SUPPORT DRAWING.
- 8. DIMENSIONS LISTED AS FOLLOWS: **ENGLISH FT-IN** METRIC [mm]

## **FACE C**

**FACE A** 

**SHIPPING** 16560 lbs+ [7515] kg+ WEIGHT

OPERATING WEIGHT

23360 lbs+ [10600] kg+

HEAVIEST SECTION WEIGHT

13850 lbs+ [6285] kg+

NO. OF SHIPPING SECTIONS