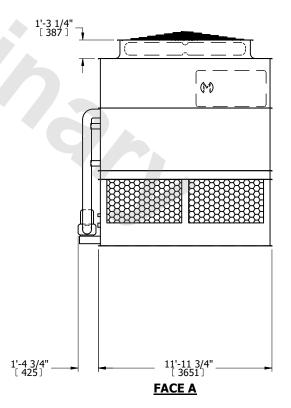

## **FACE C**

**FACE A** 

**SHIPPING** 16560 lbs+ [7515] kg+ WEIGHT

OPERATING WEIGHT

23360 lbs+ [10600] kg+

HEAVIEST SECTION WEIGHT

13850 lbs+ [6285] kg+

NO. OF SHIPPING SECTIONS