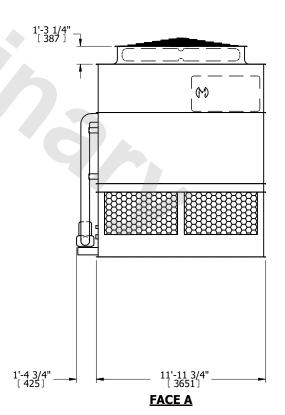

## NOTES:

- 1. (M)- FAN MOTOR LOCATION
- 2. HEAVIEST SECTION IS UPPER SECTION
- 3. MPT DENOTES MALE PIPE THREAD FPT DENOTES FEMALE PIPE THREAD BFW DENOTES BEVELED FOR WELDING **GVD DENOTES GROOVED** FLG DENOTES FLANGE PE DENOTES PLAIN END
- 4. +UNIT WEIGHT DOES NOT INCLUDE ACCESSORIES (SEE ACCESSORY DRAWINGS)
- 5. MAKE-UP WATER PRESSURE 20 psi MIN [137 kPa], 50 psi MAX [344 kPa]
- 6. \*-APPROXIMATE DIMENSIONS DO NOT USE FOR PRE-FABRICATION OF CONNECTING
- 7. 3/4" [19mm] DIA. MOUNTING HOLES. REFER TO RECOMMENDED STEEL SUPPORT DRAWING.
- 8. DIMENSIONS LISTED AS FOLLOWS: **ENGLISH FT-IN** METRIC [mm]

**FACE D** 

**FACE A** 

**SHIPPING** 18880 lbs+ [8565] kg+ WEIGHT

OPERATING WEIGHT

25860 lbs+ [11730] kg+

HEAVIEST SECTION WEIGHT

16170 lbs+ [7335] kg+

NO. OF SHIPPING SECTIONS