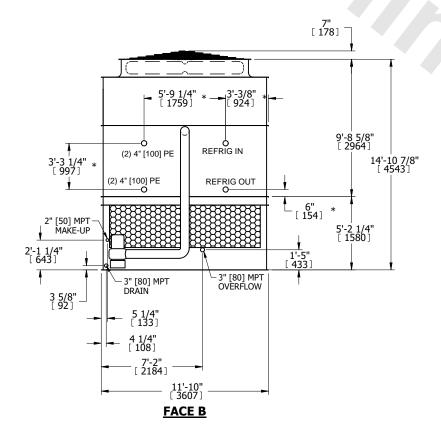

| UNIT    | CONDENSER |           |  |
|---------|-----------|-----------|--|
| MODEL # | ATC-539F  | SCALE NTS |  |

EVAPCO, INC. Evapco

| WG. #   | WB3121210-DRC-ST | REV            |
|---------|------------------|----------------|
| ERIAL # |                  | DATE 9/10/2025 |

## NOTES:

- 1. (M)- FAN MOTOR LOCATION
- 2. HEAVIEST SECTION IS UPPER SECTION
- 3. MPT DENOTES MALE PIPE THREAD FPT DENOTES FEMALE PIPE THREAD BFW DENOTES BEVELED FOR WELDING **GVD DENOTES GROOVED** FLG DENOTES FLANGE PE DENOTES PLAIN END
- 4. +UNIT WEIGHT DOES NOT INCLUDE ACCESSORIES (SEE ACCESSORY DRAWINGS)
- 5. MAKE-UP WATER PRESSURE 20 psi MIN [137 kPa], 50 psi MAX [344 kPa]
- 6. \*-APPROXIMATE DIMENSIONS DO NOT USE FOR PRE-FABRICATION OF CONNECTING
- 7. 3/4" [19mm] DIA. MOUNTING HOLES. REFER TO RECOMMENDED STEEL SUPPORT DRAWING.
- 8. DIMENSIONS LISTED AS FOLLOWS: **ENGLISH FT-IN** METRIC [mm]

**FACE D** 

**FACE A** 

**SHIPPING** 18880 lbs+ [8565] kg+ WEIGHT

OPERATING WEIGHT

25860 lbs+ [11730] kg+

HEAVIEST SECTION WEIGHT

16170 lbs+ [7335] kg+

NO. OF SHIPPING SECTIONS

DRAWN BY: