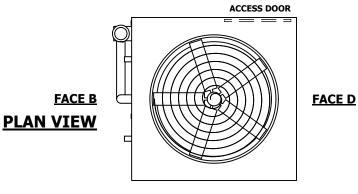

## **FACE C**

**FACE A** 

**SHIPPING** OPERATING 21240 lbs+ [9635] kg+ 28400 lbs+ [12885] kg+ WEIGHT WEIGHT

HEAVIEST SECTION WEIGHT

NO. OF SHIPPING SECTIONS 18530 lbs+ [8410] kg+

DRAWN BY: SLR