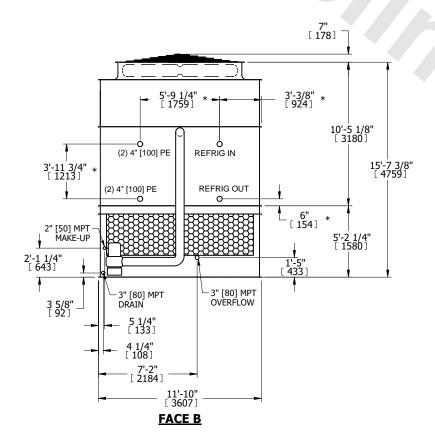

| UNIT    | CONDENSER |           |
|---------|-----------|-----------|
| MODEL # | ATC-559E  | SCALE NTS |

EVAPCO, INC. Evapco

DWG. # REV. WB3121212-DRC-ST DATE 9/9/2025 SERIAL #

- 1. (M)- FAN MOTOR LOCATION
- 2. HEAVIEST SECTION IS UPPER SECTION
- 3. MPT DENOTES MALE PIPE THREAD FPT DENOTES FEMALE PIPE THREAD BFW DENOTES BEVELED FOR WELDING **GVD DENOTES GROOVED** FLG DENOTES FLANGE PE DENOTES PLAIN END
- 4. +UNIT WEIGHT DOES NOT INCLUDE ACCESSORIES (SEE ACCESSORY DRAWINGS)
- 5. MAKE-UP WATER PRESSURE 20 psi MIN [137 kPa], 50 psi MAX [344 kPa]
- 6. \*-APPROXIMATE DIMENSIONS DO NOT USE FOR PRE-FABRICATION OF CONNECTING
- 7. 3/4" [19mm] DIA. MOUNTING HOLES. REFER TO RECOMMENDED STEEL SUPPORT DRAWING.
- 8. DIMENSIONS LISTED AS FOLLOWS: **ENGLISH FT-IN** METRIC [mm]

## **FACE C**

**FACE A** 

**SHIPPING** OPERATING 21240 lbs+ [9635] kg+ 28400 lbs+ [12885] kg+ WEIGHT WEIGHT

HEAVIEST SECTION WEIGHT

NO. OF SHIPPING SECTIONS 18530 lbs+ [8410] kg+

DRAWN BY: SLR