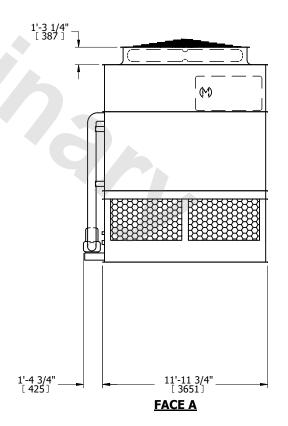

## **FACE C**

**FACE A** 

**SHIPPING** OPERATING 21240 lbs+ [9635] kg+ 28400 lbs+ [12885] kg+ WEIGHT WEIGHT

HEAVIEST SECTION WEIGHT

NO. OF SHIPPING SECTIONS 18530 lbs+ [8410] kg+

DRAWN BY: SLR