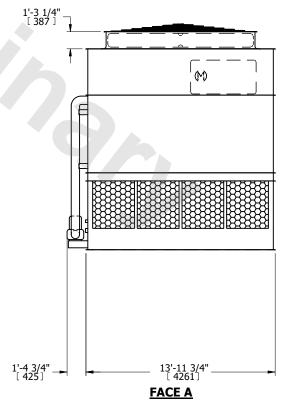

| UNIT    | CONDENSER |           |
|---------|-----------|-----------|
| MODEL # | ATC-601E  | SCALE NTS |

EVAPCO, INC. Evapeo

DWG. # REV. WB3121412-DRC-ST DATE 9/9/2025 SERIAL #

- 1. (M)- FAN MOTOR LOCATION
- 2. HEAVIEST SECTION IS UPPER SECTION
- 3. MPT DENOTES MALE PIPE THREAD FPT DENOTES FEMALE PIPE THREAD BFW DENOTES BEVELED FOR WELDING **GVD DENOTES GROOVED** FLG DENOTES FLANGE PE DENOTES PLAIN END
- 4. +UNIT WEIGHT DOES NOT INCLUDE ACCESSORIES (SEE ACCESSORY DRAWINGS)
- 5. MAKE-UP WATER PRESSURE 20 psi MIN [137 kPa], 50 psi MAX [344 kPa]
- 6. \*-APPROXIMATE DIMENSIONS DO NOT USE FOR PRE-FABRICATION OF CONNECTING
- 7. 3/4" [19mm] DIA. MOUNTING HOLES. REFER TO RECOMMENDED STEEL SUPPORT DRAWING.
- 8. DIMENSIONS LISTED AS FOLLOWS: **ENGLISH FT-IN** METRIC [mm]