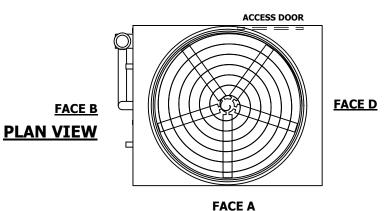

| UNIT    | CONDENSER |           |
|---------|-----------|-----------|
| MODEL # | ATC-601E  | SCALE NTS |

EVAPCO, INC. Evapeo

DWG. # REV. WB3121412-DRC-ST DATE 9/9/2025 SERIAL #

- 1. (M)- FAN MOTOR LOCATION
- 2. HEAVIEST SECTION IS UPPER SECTION
- 3. MPT DENOTES MALE PIPE THREAD FPT DENOTES FEMALE PIPE THREAD BFW DENOTES BEVELED FOR WELDING **GVD DENOTES GROOVED** FLG DENOTES FLANGE PE DENOTES PLAIN END
- 4. +UNIT WEIGHT DOES NOT INCLUDE ACCESSORIES (SEE ACCESSORY DRAWINGS)
- 5. MAKE-UP WATER PRESSURE 20 psi MIN [137 kPa], 50 psi MAX [344 kPa]
- 6. \*-APPROXIMATE DIMENSIONS DO NOT USE FOR PRE-FABRICATION OF CONNECTING
- 7. 3/4" [19mm] DIA. MOUNTING HOLES. REFER TO RECOMMENDED STEEL SUPPORT DRAWING.
- 8. DIMENSIONS LISTED AS FOLLOWS: **ENGLISH FT-IN** METRIC [mm]