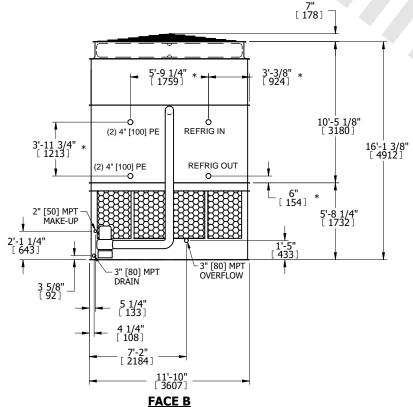

| UNIT    | CONDENSER |           |
|---------|-----------|-----------|
| MODEL # | ATC-601E  | SCALE NTS |

EVAPCO, INC. Evapeo

DWG. # REV. WB3121412-DRC-ST DATE 9/9/2025 SERIAL #

- 1. (M)- FAN MOTOR LOCATION
- 2. HEAVIEST SECTION IS UPPER SECTION
- 3. MPT DENOTES MALE PIPE THREAD FPT DENOTES FEMALE PIPE THREAD BFW DENOTES BEVELED FOR WELDING **GVD DENOTES GROOVED** FLG DENOTES FLANGE PE DENOTES PLAIN END
- 4. +UNIT WEIGHT DOES NOT INCLUDE ACCESSORIES (SEE ACCESSORY DRAWINGS)
- 5. MAKE-UP WATER PRESSURE 20 psi MIN [137 kPa], 50 psi MAX [344 kPa]
- 6. \*-APPROXIMATE DIMENSIONS DO NOT USE FOR PRE-FABRICATION OF CONNECTING
- 7. 3/4" [19mm] DIA. MOUNTING HOLES. REFER TO RECOMMENDED STEEL SUPPORT DRAWING.
- 8. DIMENSIONS LISTED AS FOLLOWS: **ENGLISH FT-IN** METRIC [mm]