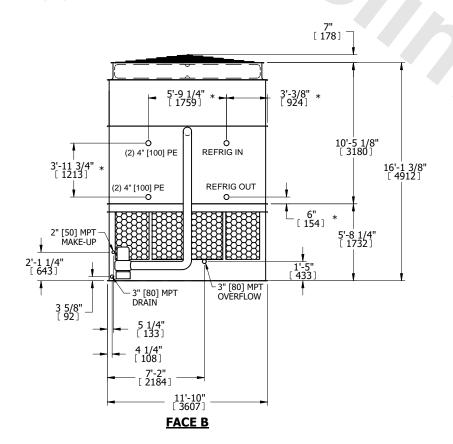

| UNIT    | CONDENSER |           |
|---------|-----------|-----------|
| MODEL # | ATC-620E  | SCALE NTS |

EVAPCO, INC. Evapeo

DWG. # REV. WB3121412-DRC-ST DATE 9/8/2025 SERIAL #

- 1. (M)- FAN MOTOR LOCATION
- 2. HEAVIEST SECTION IS UPPER SECTION
- 3. MPT DENOTES MALE PIPE THREAD FPT DENOTES FEMALE PIPE THREAD BFW DENOTES BEVELED FOR WELDING **GVD DENOTES GROOVED** FLG DENOTES FLANGE PE DENOTES PLAIN END
- 4. +UNIT WEIGHT DOES NOT INCLUDE ACCESSORIES (SEE ACCESSORY DRAWINGS)
- 5. MAKE-UP WATER PRESSURE 20 psi MIN [137 kPa], 50 psi MAX [344 kPa]
- 6. \*-APPROXIMATE DIMENSIONS DO NOT USE FOR PRE-FABRICATION OF CONNECTING
- 7. 3/4" [19mm] DIA. MOUNTING HOLES. REFER TO RECOMMENDED STEEL SUPPORT DRAWING.
- 8. DIMENSIONS LISTED AS FOLLOWS: **ENGLISH FT-IN** METRIC [mm]