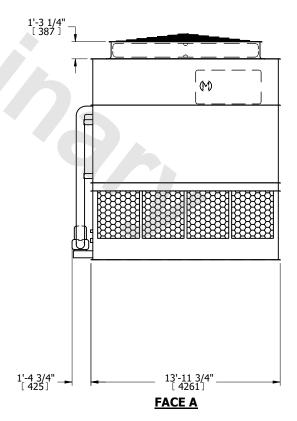

| UNIT    | CONDENSER |           |
|---------|-----------|-----------|
| MODEL # | ATC-620E  | SCALE NTS |

EVAPCO, INC. Evapeo

DWG. # REV. WB3121412-DRC-ST DATE 9/8/2025 SERIAL #

- 1. (M)- FAN MOTOR LOCATION
- 2. HEAVIEST SECTION IS UPPER SECTION
- 3. MPT DENOTES MALE PIPE THREAD FPT DENOTES FEMALE PIPE THREAD BFW DENOTES BEVELED FOR WELDING **GVD DENOTES GROOVED** FLG DENOTES FLANGE PE DENOTES PLAIN END
- 4. +UNIT WEIGHT DOES NOT INCLUDE ACCESSORIES (SEE ACCESSORY DRAWINGS)
- 5. MAKE-UP WATER PRESSURE 20 psi MIN [137 kPa], 50 psi MAX [344 kPa]
- 6. \*-APPROXIMATE DIMENSIONS DO NOT USE FOR PRE-FABRICATION OF CONNECTING
- 7. 3/4" [19mm] DIA. MOUNTING HOLES. REFER TO RECOMMENDED STEEL SUPPORT DRAWING.
- 8. DIMENSIONS LISTED AS FOLLOWS: **ENGLISH FT-IN** METRIC [mm]