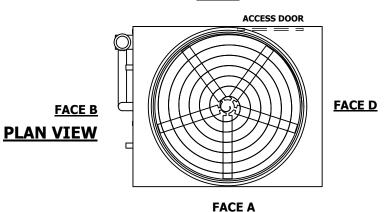

| UNIT    | CONDENSER |           |
|---------|-----------|-----------|
| MODEL # | ATC-620E  | SCALE NTS |

EVAPCO, INC. Evapeo

DWG. # REV. WB3121412-DRC-ST DATE 9/8/2025 SERIAL #

- 1. (M)- FAN MOTOR LOCATION
- 2. HEAVIEST SECTION IS UPPER SECTION
- 3. MPT DENOTES MALE PIPE THREAD FPT DENOTES FEMALE PIPE THREAD BFW DENOTES BEVELED FOR WELDING **GVD DENOTES GROOVED** FLG DENOTES FLANGE PE DENOTES PLAIN END
- 4. +UNIT WEIGHT DOES NOT INCLUDE ACCESSORIES (SEE ACCESSORY DRAWINGS)
- 5. MAKE-UP WATER PRESSURE 20 psi MIN [137 kPa], 50 psi MAX [344 kPa]
- 6. \*-APPROXIMATE DIMENSIONS DO NOT USE FOR PRE-FABRICATION OF CONNECTING
- 7. 3/4" [19mm] DIA. MOUNTING HOLES. REFER TO RECOMMENDED STEEL SUPPORT DRAWING.
- 8. DIMENSIONS LISTED AS FOLLOWS: **ENGLISH FT-IN** METRIC [mm]