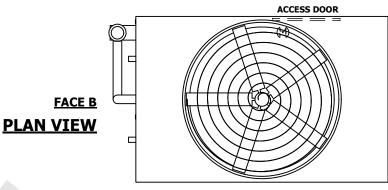

|           |
|----------------|----------|-----------|
| MODEL #        | ATC-713E | SCALE NTS |
| NOTES.         |          |           |



DWG. # REV. WB3121808-DRC-ST DATE 9/6/2025 SERIAL #

- 1. (M)- FAN MOTOR LOCATION
- 2. HÉAVIEST SECTION IS UPPER SECTION
- 3. MPT DENOTES MALE PIPE THREAD FPT DENOTES FEMALE PIPE THREAD BFW DENOTES BEVELED FOR WELDING **GVD DENOTES GROOVED** FLG DENOTES FLANGE PE DENOTES PLAIN END
- 4. +UNIT WEIGHT DOES NOT INCLUDE ACCESSORIES (SEE ACCESSORY DRAWINGS)
- 5. MAKE-UP WATER PRESSURE 20 psi MIN [137 kPa], 50 psi MAX [344 kPa]
- 6. \*-APPROXIMATE DIMENSIONS DO NOT USE FOR PRE-FABRICATION OF CONNECTING
- 7. 3/4" [19mm] DIA. MOUNTING HOLES. REFER TO RECOMMENDED STEEL SUPPORT DRAWING.
- 8. DIMENSIONS LISTED AS FOLLOWS: **ENGLISH FT-IN** METRIC [mm]





FACE D

**FACE A** 





NO. OF SHIPPING SECTIONS

DRAWN BY: