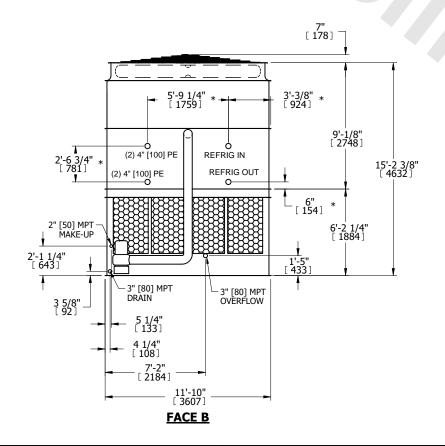

- 1. (M)- FAN MOTOR LOCATION
- 2. HÉAVIEST SECTION IS UPPER SECTION
- 3. MPT DENOTES MALE PIPE THREAD FPT DENOTES FEMALE PIPE THREAD BFW DENOTES BEVELED FOR WELDING **GVD DENOTES GROOVED** FLG DENOTES FLANGE PE DENOTES PLAIN END
- 4. +UNIT WEIGHT DOES NOT INCLUDE ACCESSORIES (SEE ACCESSORY DRAWINGS)
- 5. MAKE-UP WATER PRESSURE 20 psi MIN [137 kPa], 50 psi MAX [344 kPa]
- 6. \*-APPROXIMATE DIMENSIONS DO NOT USE FOR PRE-FABRICATION OF CONNECTING
- 7. 3/4" [19mm] DIA. MOUNTING HOLES. REFER TO RECOMMENDED STEEL SUPPORT DRAWING.
- 8. DIMENSIONS LISTED AS FOLLOWS: **ENGLISH FT-IN** METRIC [mm]

FACE D

**FACE A** 

NO. OF SHIPPING SECTIONS

DRAWN BY: