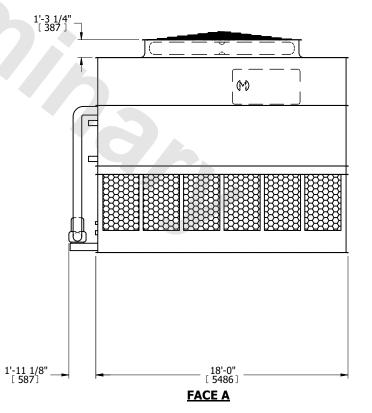

------------|----------|-----------|
| MODEL #        | ATC-713E | SCALE NTS |
| NOTES.         |          |           |



DWG. # REV. WB3121808-DRC-ST DATE 9/6/2025 SERIAL #

- 1. (M)- FAN MOTOR LOCATION
- 2. HÉAVIEST SECTION IS UPPER SECTION
- 3. MPT DENOTES MALE PIPE THREAD FPT DENOTES FEMALE PIPE THREAD BFW DENOTES BEVELED FOR WELDING **GVD DENOTES GROOVED** FLG DENOTES FLANGE PE DENOTES PLAIN END
- 4. +UNIT WEIGHT DOES NOT INCLUDE ACCESSORIES (SEE ACCESSORY DRAWINGS)
- 5. MAKE-UP WATER PRESSURE 20 psi MIN [137 kPa], 50 psi MAX [344 kPa]
- 6. \*-APPROXIMATE DIMENSIONS DO NOT USE FOR PRE-FABRICATION OF CONNECTING
- 7. 3/4" [19mm] DIA. MOUNTING HOLES. REFER TO RECOMMENDED STEEL SUPPORT DRAWING.
- 8. DIMENSIONS LISTED AS FOLLOWS: **ENGLISH FT-IN** METRIC [mm]





FACE D

**FACE A** 





NO. OF SHIPPING SECTIONS

DRAWN BY: