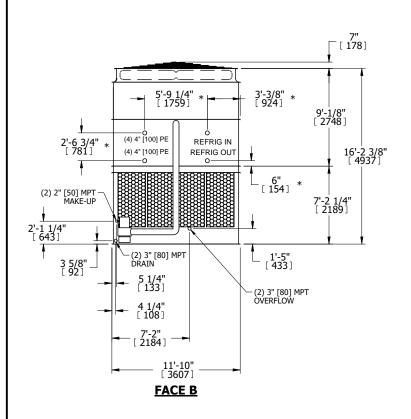

## NOTES:

- 1. (M)- FAN MOTOR LOCATION
- 2. HEAVIEST SECTION IS UPPER SECTION
- 3. MPT DENOTES MALE PIPE THREAD
  FPT DENOTES FEMALE PIPE THREAD
  BFW DENOTES BEVELED FOR WELDING
  GVD DENOTES GROOVED
  FLG DENOTES FLANGE
  PE DENOTES PLAIN END
- 4. +UNIT WEIGHT DOES NOT INCLUDE ACCESSORIES (SEE ACCESSORY DRAWINGS)
- 5. MAKE-UP WATER PRESSURE 20 psi MIN [137 kPa], 50 psi MAX [344 kPa]
- 6. \*-APPROXIMATE DIMENSIONS DO NOT USE FOR PRE-FABRICATION OF CONNECTING PIPING
- 7. 3/4" [19mm] DIA. MOUNTING HOLES. REFER TO RECOMMENDED STEEL SUPPORT DRAWING.
- 8. DIMENSIONS LISTED AS FOLLOWS: ENGLISH FT-IN METRIC [mm]