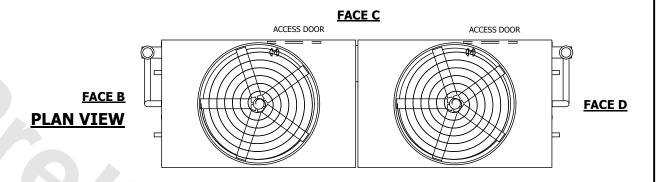

## NOTES:

- 1. (M)- FAN MOTOR LOCATION
- 2. HEAVIEST SECTION IS UPPER SECTION
- 3. MPT DENOTES MALE PIPE THREAD
  FPT DENOTES FEMALE PIPE THREAD
  BFW DENOTES BEVELED FOR WELDING
  GVD DENOTES GROOVED
  FLG DENOTES FLANGE
  PE DENOTES PLAIN END
- 4. +UNIT WEIGHT DOES NOT INCLUDE ACCESSORIES (SEE ACCESSORY DRAWINGS)
- 5. MAKE-UP WATER PRESSURE 20 psi MIN [137 kPa], 50 psi MAX [344 kPa]
- 6. \*-APPROXIMATE DIMENSIONS DO NOT USE FOR PRE-FABRICATION OF CONNECTING PIPING
- 7. 3/4" [19mm] DIA. MOUNTING HOLES. REFER TO RECOMMENDED STEEL SUPPORT DRAWING.
- 8. DIMENSIONS LISTED AS FOLLOWS: ENGLISH FT-IN METRIC [mm]

**FACE A** 