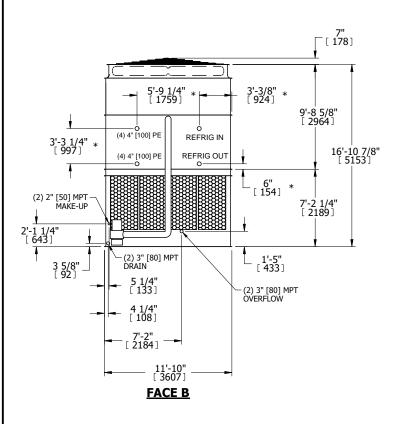

## NOTES:

- 1. (M)- FAN MOTOR LOCATION
- 2. HEAVIEST SECTION IS UPPER SECTION
- 3. MPT DENOTES MALE PIPE THREAD
  FPT DENOTES FEMALE PIPE THREAD
  BFW DENOTES BEVELED FOR WELDING
  GVD DENOTES GROOVED
  FLG DENOTES FLANGE
  PE DENOTES PLAIN END
- 4. +UNIT WEIGHT DOES NOT INCLUDE ACCESSORIES (SEE ACCESSORY DRAWINGS)
- 5. MAKE-UP WATER PRESSURE 20 psi MIN [137 kPa], 50 psi MAX [344 kPa]
- 6. \*-APPROXIMATE DIMENSIONS DO NOT USE FOR PRE-FABRICATION OF CONNECTING PIPING
- 7. 3/4" [19mm] DIA. MOUNTING HOLES. REFER TO RECOMMENDED STEEL SUPPORT DRAWING.
- 8. DIMENSIONS LISTED AS FOLLOWS: ENGLISH FT-IN METRIC [mm]