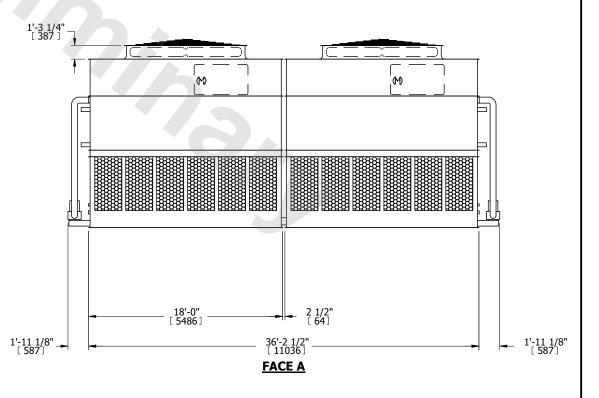

## NOTES:

- 1. (M)- FAN MOTOR LOCATION
- 2. HEAVIEST SECTION IS UPPER SECTION
- 3. MPT DENOTES MALE PIPE THREAD
  FPT DENOTES FEMALE PIPE THREAD
  BFW DENOTES BEVELED FOR WELDING
  GVD DENOTES GROOVED
  FLG DENOTES FLANGE
  PE DENOTES PLAIN END
- 4. +UNIT WEIGHT DOES NOT INCLUDE ACCESSORIES (SEE ACCESSORY DRAWINGS)
- 5. MAKE-UP WATER PRESSURE 20 psi MIN [137 kPa], 50 psi MAX [344 kPa]
- 6. \*-APPROXIMATE DIMENSIONS DO NOT USE FOR PRE-FABRICATION OF CONNECTING PIPING
- 7. 3/4" [19mm] DIA. MOUNTING HOLES. REFER TO RECOMMENDED STEEL SUPPORT DRAWING.
- 8. DIMENSIONS LISTED AS FOLLOWS: ENGLISH FT-IN METRIC [mm]

**FACE A** 