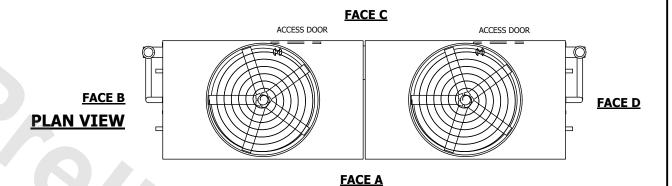

## NOTES:

- 1. (M)- FAN MOTOR LOCATION
- 2. HEAVIEST SECTION IS UPPER SECTION
- 3. MPT DENOTES MALE PIPE THREAD
  FPT DENOTES FEMALE PIPE THREAD
  BFW DENOTES BEVELED FOR WELDING
  GVD DENOTES GROOVED
  FLG DENOTES FLANGE
  PE DENOTES PLAIN END
- 4. +UNIT WEIGHT DOES NOT INCLUDE ACCESSORIES (SEE ACCESSORY DRAWINGS)
- 5. MAKE-UP WATER PRESSURE 20 psi MIN [137 kPa], 50 psi MAX [344 kPa]
- 6. \*-APPROXIMATE DIMENSIONS DO NOT USE FOR PRE-FABRICATION OF CONNECTING PIPING
- 7. 3/4" [19mm] DIA. MOUNTING HOLES. REFER TO RECOMMENDED STEEL SUPPORT DRAWING.
- 8. DIMENSIONS LISTED AS FOLLOWS: ENGLISH FT-IN METRIC [mm]