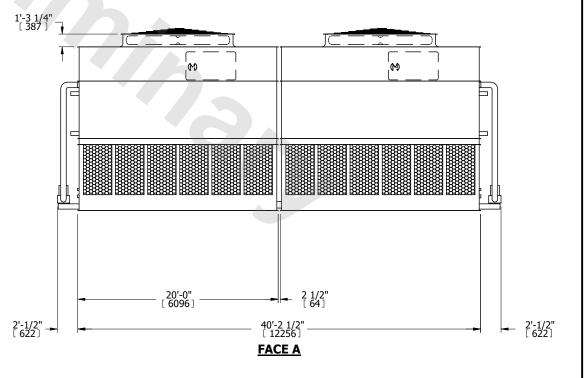

## NOTES:

- 1. (M)- FAN MOTOR LOCATION
- 2. HEAVIEST SECTION IS UPPER SECTION
- 3. MPT DENOTES MALE PIPE THREAD
  FPT DENOTES FEMALE PIPE THREAD
  BFW DENOTES BEVELED FOR WELDING
  GVD DENOTES GROOVED
  FLG DENOTES FLANGE
  PE DENOTES PLAIN END
- 4. +UNIT WEIGHT DOES NOT INCLUDE ACCESSORIES (SEE ACCESSORY DRAWINGS)
- 5. MAKE-UP WATER PRESSURE 20 psi MIN [137 kPa], 50 psi MAX [344 kPa]
- 6. \*-APPROXIMATE DIMENSIONS DO NOT USE FOR PRE-FABRICATION OF CONNECTING PIPING
- 7. 3/4" [19mm] DIA. MOUNTING HOLES. REFER TO RECOMMENDED STEEL SUPPORT DRAWING.
- 8. DIMENSIONS LISTED AS FOLLOWS: ENGLISH FT-IN METRIC [mm]