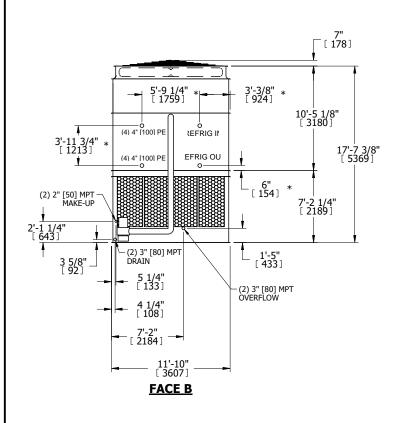

## NOTES:

- 1. (M)- FAN MOTOR LOCATION
- 2. HEAVIEST SECTION IS UPPER SECTION
- 3. MPT DENOTES MALE PIPE THREAD
  FPT DENOTES FEMALE PIPE THREAD
  BFW DENOTES BEVELED FOR WELDING
  GVD DENOTES GROOVED
  FLG DENOTES FLANGE
  PE DENOTES PLAIN END
- 4. +UNIT WEIGHT DOES NOT INCLUDE ACCESSORIES (SEE ACCESSORY DRAWINGS)
- 5. MAKE-UP WATER PRESSURE 20 psi MIN [137 kPa], 50 psi MAX [344 kPa]
- 6. \*-APPROXIMATE DIMENSIONS DO NOT USE FOR PRE-FABRICATION OF CONNECTING PIPING
- 7. 3/4" [19mm] DIA. MOUNTING HOLES. REFER TO RECOMMENDED STEEL SUPPORT DRAWING.
- 8. DIMENSIONS LISTED AS FOLLOWS: ENGLISH FT-IN METRIC [mm]