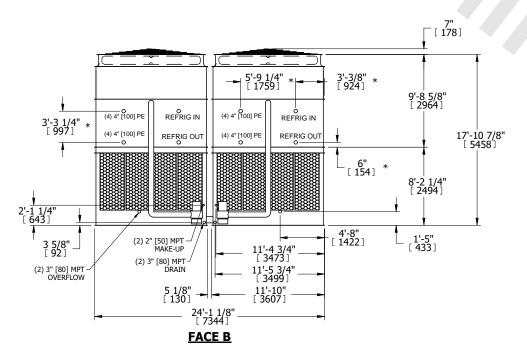

## NOTES:

- 1. (M)- FAN MOTOR LOCATION
- 2. HÉAVIEST SECTION IS UPPER SECTION
- 3. MPT DENOTES MALE PIPE THREAD
  FPT DENOTES FEMALE PIPE THREAD
  BFW DENOTES BEVELED FOR WELDING
  GVD DENOTES GROOVED
  FLG DENOTES FLANGE
  PE DENOTES PLAIN END
- 4. +UNIT WEIGHT DOES NOT INCLUDE ACCESSORIES (SEE ACCESSORY DRAWINGS)
- 5. MAKE-UP WATER PRESSURE 20 psi MIN [137 kPa], 50 psi MAX [344 kPa]
- 6. \*-APPROXIMATE DIMENSIONS DO NOT USE FOR PRE-FABRICATION OF CONNECTING PIPING
- 7. 3/4" [19mm] DIA. MOUNTING HOLES. REFER TO RECOMMENDED STEEL SUPPORT DRAWING.
- 8. DIMENSIONS LISTED AS FOLLOWS: ENGLISH FT-IN METRIC [mm]

## FACE C

**FACE A** 

OPERATING WEIGHT

75080 lbs+ [34060] kg+

HEAVIEST SECTION WEIGHT

23100 lbs+ [10480] kg+

NO. OF SHIPPING SECTIONS

DRAWN BY: SLR