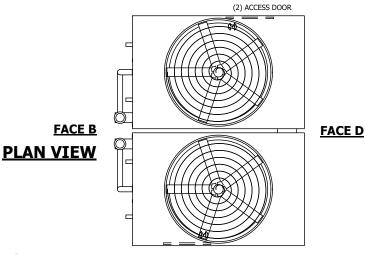

## FACE C

**FACE A** 

OPERATING WEIGHT

75080 lbs+ [34060] kg+

HEAVIEST SECTION WEIGHT

23100 lbs+ [10480] kg+

NO. OF SHIPPING SECTIONS

DRAWN BY: SLR