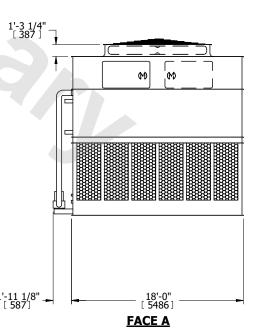

## NOTES:

- 1. (M)- FAN MOTOR LOCATION
- 2. HÉAVIEST SECTION IS UPPER SECTION
- 3. MPT DENOTES MALE PIPE THREAD
  FPT DENOTES FEMALE PIPE THREAD
  BFW DENOTES BEVELED FOR WELDING
  GVD DENOTES GROOVED
  FLG DENOTES FLANGE
  PE DENOTES PLAIN END
- 4. +UNIT WEIGHT DOES NOT INCLUDE ACCESSORIES (SEE ACCESSORY DRAWINGS)
- 5. MAKE-UP WATER PRESSURE 20 psi MIN [137 kPa], 50 psi MAX [344 kPa]
- 6. \*-APPROXIMATE DIMENSIONS DO NOT USE FOR PRE-FABRICATION OF CONNECTING PIPING
- 7. 3/4" [19mm] DIA. MOUNTING HOLES. REFER TO RECOMMENDED STEEL SUPPORT DRAWING.
- 8. DIMENSIONS LISTED AS FOLLOWS: ENGLISH FT-IN METRIC [mm]

## FACE C

**FACE A** 

OPERATING WEIGHT

75080 lbs+ [34060] kg+

HEAVIEST SECTION WEIGHT

23100 lbs+ [10480] kg+

NO. OF SHIPPING SECTIONS

DRAWN BY: SLR