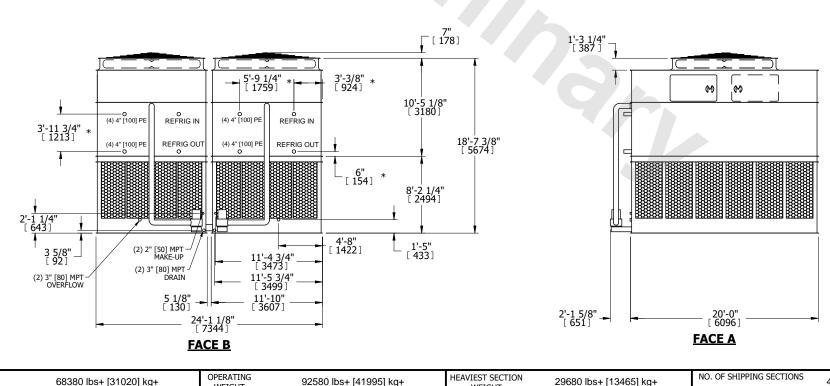

## NOTES:

**SHIPPING** 

WEIGHT

- 1. (M)- FAN MOTOR LOCATION
- 2. HÉAVIEST SECTION IS UPPER SECTION
- 3. MPT DENOTES MALE PIPE THREAD
  FPT DENOTES FEMALE PIPE THREAD
  BFW DENOTES BEVELED FOR WELDING
  GVD DENOTES GROOVED
  FLG DENOTES FLANGE
  PE DENOTES PLAIN END
- 4. +UNIT WEIGHT DOES NOT INCLUDE ACCESSORIES (SEE ACCESSORY DRAWINGS)
- 5. MAKE-UP WATER PRESSURE 20 psi MIN [137 kPa], 50 psi MAX [344 kPa]
- 6. \*-APPROXIMATE DIMENSIONS DO NOT USE FOR PRE-FABRICATION OF CONNECTING PIPING
- 7. 3/4" [19mm] DIA. MOUNTING HOLES. REFER TO RECOMMENDED STEEL SUPPORT DRAWING.
- 8. DIMENSIONS LISTED AS FOLLOWS: ENGLISH FT-IN METRIC [mm]