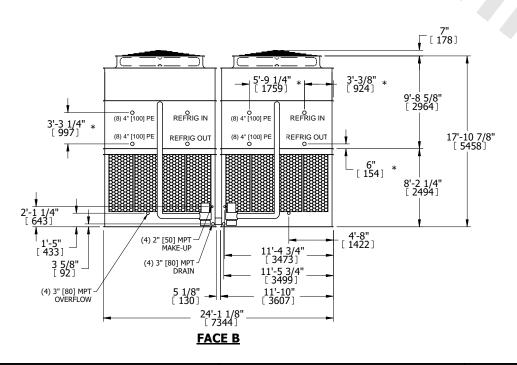

## NOTES:

- 1. (M)- FAN MOTOR LOCATION
- 2. HÉAVIEST SECTION IS UPPER SECTION
- 3. MPT DENOTES MALE PIPE THREAD FPT DENOTES FEMALE PIPE THREAD BFW DENOTES BEVELED FOR WELDING GVD DENOTES GROOVED FLG DENOTES FLANGE PE DENOTES PLAIN END
- 4. +UNIT WEIGHT DOES NOT INCLUDE ACCESSORIES (SEE ACCESSORY DRAWINGS)
- 5. MAKE-UP WATER PRESSURE 20 psi MIN [137 kPa], 50 psi MAX [344 kPa]
- 6. \*-APPROXIMATE DIMENSIONS DO NOT USE FOR PRE-FABRICATION OF CONNECTING PIPING
- 7. 3/4" [19mm] DIA. MOUNTING HOLES. REFER TO RECOMMENDED STEEL SUPPORT DRAWING.
- 8. DIMENSIONS LISTED AS FOLLOWS: ENGLISH FT-IN METRIC [mm]