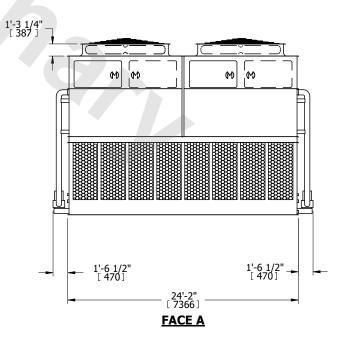

## NOTES:

- 1. (M)- FAN MOTOR LOCATION
- 2. HÉAVIEST SECTION IS UPPER SECTION
- 3. MPT DENOTES MALE PIPE THREAD FPT DENOTES FEMALE PIPE THREAD BFW DENOTES BEVELED FOR WELDING GVD DENOTES GROOVED FLG DENOTES FLANGE PE DENOTES PLAIN END
- 4. +UNIT WEIGHT DOES NOT INCLUDE ACCESSORIES (SEE ACCESSORY DRAWINGS)
- 5. MAKE-UP WATER PRESSURE 20 psi MIN [137 kPa], 50 psi MAX [344 kPa]
- 6. \*-APPROXIMATE DIMENSIONS DO NOT USE FOR PRE-FABRICATION OF CONNECTING PIPING
- 7. 3/4" [19mm] DIA. MOUNTING HOLES. REFER TO RECOMMENDED STEEL SUPPORT DRAWING.
- 8. DIMENSIONS LISTED AS FOLLOWS: ENGLISH FT-IN METRIC [mm]