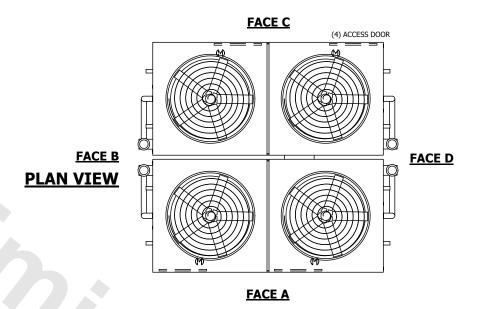

## NOTES:

- 1. (M)- FAN MOTOR LOCATION
- 2. HÉAVIEST SECTION IS UPPER SECTION
- 3. MPT DENOTES MALE PIPE THREAD FPT DENOTES FEMALE PIPE THREAD BFW DENOTES BEVELED FOR WELDING GVD DENOTES GROOVED FLG DENOTES FLANGE PE DENOTES PLAIN END
- 4. +UNIT WEIGHT DOES NOT INCLUDE ACCESSORIES (SEE ACCESSORY DRAWINGS)
- 5. MAKE-UP WATER PRESSURE 20 psi MIN [137 kPa], 50 psi MAX [344 kPa]
- 6. \*-APPROXIMATE DIMENSIONS DO NOT USE FOR PRE-FABRICATION OF CONNECTING PIPING
- 7. 3/4" [19mm] DIA. MOUNTING HOLES. REFER TO RECOMMENDED STEEL SUPPORT DRAWING.
- 8. DIMENSIONS LISTED AS FOLLOWS: ENGLISH FT-IN METRIC [mm]