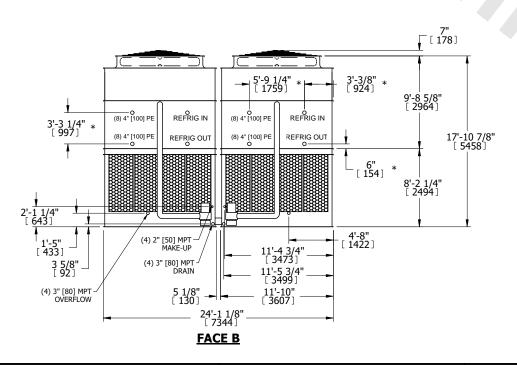

## NOTES:

- 1. (M)- FAN MOTOR LOCATION
- 2. HÉAVIEST SECTION IS UPPER SECTION
- 3. MPT DENOTES MALE PIPE THREAD
  FPT DENOTES FEMALE PIPE THREAD
  BFW DENOTES BEVELED FOR WELDING
  GVD DENOTES GROOVED
  FLG DENOTES FLANGE
  PE DENOTES PLAIN END
- 4. +UNIT WEIGHT DOES NOT INCLUDE ACCESSORIES (SEE ACCESSORY DRAWINGS)
- 5. MAKE-UP WATER PRESSURE 20 psi MIN [137 kPa], 50 psi MAX [344 kPa]
- 6. \*-APPROXIMATE DIMENSIONS DO NOT USE FOR PRE-FABRICATION OF CONNECTING PIPING
- 7. 3/4" [19mm] DIA. MOUNTING HOLES. REFER TO RECOMMENDED STEEL SUPPORT DRAWING.
- 8. DIMENSIONS LISTED AS FOLLOWS: ENGLISH FT-IN METRIC [mm]