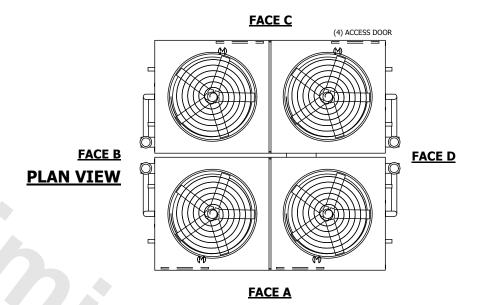

## NOTES:

- 1. (M)- FAN MOTOR LOCATION
- 2. HÉAVIEST SECTION IS UPPER SECTION
- 3. MPT DENOTES MALE PIPE THREAD
  FPT DENOTES FEMALE PIPE THREAD
  BFW DENOTES BEVELED FOR WELDING
  GVD DENOTES GROOVED
  FLG DENOTES FLANGE
  PE DENOTES PLAIN END
- 4. +UNIT WEIGHT DOES NOT INCLUDE ACCESSORIES (SEE ACCESSORY DRAWINGS)
- 5. MAKE-UP WATER PRESSURE 20 psi MIN [137 kPa], 50 psi MAX [344 kPa]
- 6. \*-APPROXIMATE DIMENSIONS DO NOT USE FOR PRE-FABRICATION OF CONNECTING PIPING
- 7. 3/4" [19mm] DIA. MOUNTING HOLES. REFER TO RECOMMENDED STEEL SUPPORT DRAWING.
- 8. DIMENSIONS LISTED AS FOLLOWS: ENGLISH FT-IN METRIC [mm]