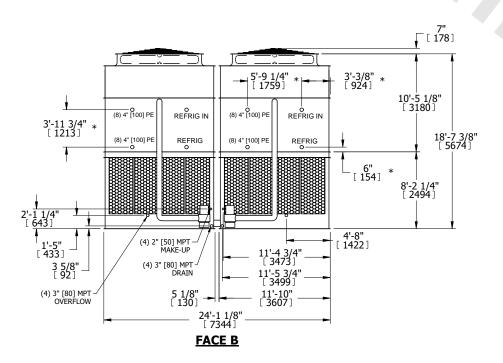

## NOTES:

- 1. (M)- FAN MOTOR LOCATION
- 2. HÉAVIEST SECTION IS UPPER SECTION
- 3. MPT DENOTES MALE PIPE THREAD
  FPT DENOTES FEMALE PIPE THREAD
  BFW DENOTES BEVELED FOR WELDING
  GVD DENOTES GROOVED
  FLG DENOTES FLANGE
  PE DENOTES PLAIN END
- 4. +UNIT WEIGHT DOES NOT INCLUDE ACCESSORIES (SEE ACCESSORY DRAWINGS)
- 5. MAKE-UP WATER PRESSURE 20 psi MIN [137 kPa], 50 psi MAX [344 kPa]
- 6. \*-APPROXIMATE DIMENSIONS DO NOT USE FOR PRE-FABRICATION OF CONNECTING PIPING
- 7. 3/4" [19mm] DIA. MOUNTING HOLES. REFER TO RECOMMENDED STEEL SUPPORT DRAWING.
- 8. DIMENSIONS LISTED AS FOLLOWS: ENGLISH FT-IN METRIC [mm]

## **FACE C**

SHIPPING WEIGHT 85300 lbs+ [38695] kg+

OPERATING WEIGHT

113960 lbs+ [51695] kg+

HEAVIEST SECTION WEIGHT

18530 lbs+ [8410] kg+

NO. OF SHIPPING SECTIONS

DRAWN BY: SLR