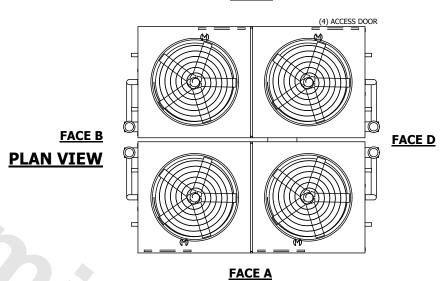

## NOTES:

- 1. (M)- FAN MOTOR LOCATION
- 2. HÉAVIEST SECTION IS UPPER SECTION
- 3. MPT DENOTES MALE PIPE THREAD
  FPT DENOTES FEMALE PIPE THREAD
  BFW DENOTES BEVELED FOR WELDING
  GVD DENOTES GROOVED
  FLG DENOTES FLANGE
  PE DENOTES PLAIN END
- 4. +UNIT WEIGHT DOES NOT INCLUDE ACCESSORIES (SEE ACCESSORY DRAWINGS)
- 5. MAKE-UP WATER PRESSURE 20 psi MIN [137 kPa], 50 psi MAX [344 kPa]
- 6. \*-APPROXIMATE DIMENSIONS DO NOT USE FOR PRE-FABRICATION OF CONNECTING PIPING
- 7. 3/4" [19mm] DIA. MOUNTING HOLES. REFER TO RECOMMENDED STEEL SUPPORT DRAWING.
- 8. DIMENSIONS LISTED AS FOLLOWS: ENGLISH FT-IN METRIC [mm]

## **FACE C**

SHIPPING WEIGHT 85300 lbs+ [38695] kg+

OPERATING WEIGHT

113960 lbs+ [51695] kg+

HEAVIEST SECTION WEIGHT

18530 lbs+ [8410] kg+

NO. OF SHIPPING SECTIONS

DRAWN BY: SLR