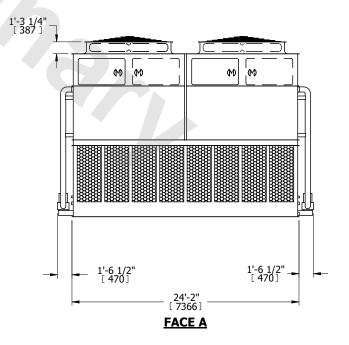

## NOTES:

- 1. (M)- FAN MOTOR LOCATION
- 2. HÉAVIEST SECTION IS UPPER SECTION
- 3. MPT DENOTES MALE PIPE THREAD
  FPT DENOTES FEMALE PIPE THREAD
  BFW DENOTES BEVELED FOR WELDING
  GVD DENOTES GROOVED
  FLG DENOTES FLANGE
  PE DENOTES PLAIN END
- 4. +UNIT WEIGHT DOES NOT INCLUDE ACCESSORIES (SEE ACCESSORY DRAWINGS)
- 5. MAKE-UP WATER PRESSURE 20 psi MIN [137 kPa], 50 psi MAX [344 kPa]
- 6. \*-APPROXIMATE DIMENSIONS DO NOT USE FOR PRE-FABRICATION OF CONNECTING PIPING
- 7. 3/4" [19mm] DIA. MOUNTING HOLES. REFER TO RECOMMENDED STEEL SUPPORT DRAWING.
- 8. DIMENSIONS LISTED AS FOLLOWS: ENGLISH FT-IN METRIC [mm]

## **FACE C**

SHIPPING WEIGHT 85300 lbs+ [38695] kg+

OPERATING WEIGHT

113960 lbs+ [51695] kg+

HEAVIEST SECTION WEIGHT

18530 lbs+ [8410] kg+

NO. OF SHIPPING SECTIONS

DRAWN BY: SLR