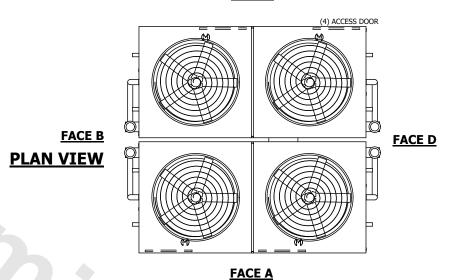

## NOTES:

- 1. (M)- FAN MOTOR LOCATION
- 2. HÉAVIEST SECTION IS UPPER SECTION
- 3. MPT DENOTES MALE PIPE THREAD
  FPT DENOTES FEMALE PIPE THREAD
  BFW DENOTES BEVELED FOR WELDING
  GVD DENOTES GROOVED
  FLG DENOTES FLANGE
  PE DENOTES PLAIN END
- 4. +UNIT WEIGHT DOES NOT INCLUDE ACCESSORIES (SEE ACCESSORY DRAWINGS)
- 5. MAKE-UP WATER PRESSURE 20 psi MIN [137 kPa], 50 psi MAX [344 kPa]
- 6. \*-APPROXIMATE DIMENSIONS DO NOT USE FOR PRE-FABRICATION OF CONNECTING PIPING
- 7. 3/4" [19mm] DIA. MOUNTING HOLES. REFER TO RECOMMENDED STEEL SUPPORT DRAWING.
- 8. DIMENSIONS LISTED AS FOLLOWS: ENGLISH FT-IN METRIC [mm]