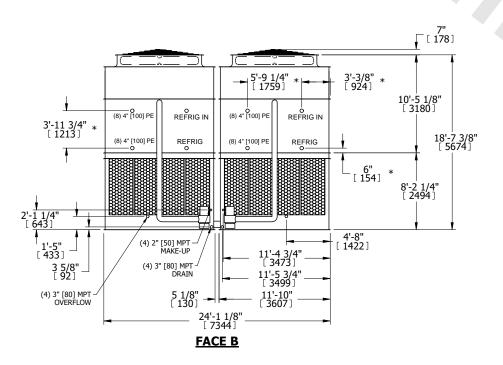

## NOTES:

- 1. (M)- FAN MOTOR LOCATION
- 2. HÉAVIEST SECTION IS UPPER SECTION
- 3. MPT DENOTES MALE PIPE THREAD
  FPT DENOTES FEMALE PIPE THREAD
  BFW DENOTES BEVELED FOR WELDING
  GVD DENOTES GROOVED
  FLG DENOTES FLANGE
  PE DENOTES PLAIN END
- 4. +UNIT WEIGHT DOES NOT INCLUDE ACCESSORIES (SEE ACCESSORY DRAWINGS)
- 5. MAKE-UP WATER PRESSURE 20 psi MIN [137 kPa], 50 psi MAX [344 kPa]
- 6. \*-APPROXIMATE DIMENSIONS DO NOT USE FOR PRE-FABRICATION OF CONNECTING PIPING
- 7. 3/4" [19mm] DIA. MOUNTING HOLES. REFER TO RECOMMENDED STEEL SUPPORT DRAWING.
- 8. DIMENSIONS LISTED AS FOLLOWS: ENGLISH FT-IN METRIC [mm]