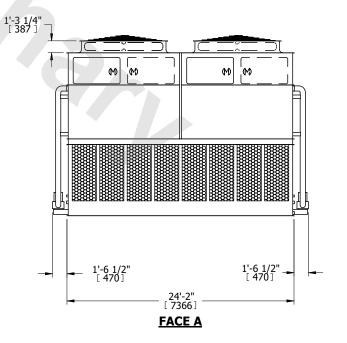

## NOTES:

- 1. (M)- FAN MOTOR LOCATION
- 2. HÉAVIEST SECTION IS UPPER SECTION
- 3. MPT DENOTES MALE PIPE THREAD
  FPT DENOTES FEMALE PIPE THREAD
  BFW DENOTES BEVELED FOR WELDING
  GVD DENOTES GROOVED
  FLG DENOTES FLANGE
  PE DENOTES PLAIN END
- 4. +UNIT WEIGHT DOES NOT INCLUDE ACCESSORIES (SEE ACCESSORY DRAWINGS)
- 5. MAKE-UP WATER PRESSURE 20 psi MIN [137 kPa], 50 psi MAX [344 kPa]
- 6. \*-APPROXIMATE DIMENSIONS DO NOT USE FOR PRE-FABRICATION OF CONNECTING PIPING
- 7. 3/4" [19mm] DIA. MOUNTING HOLES. REFER TO RECOMMENDED STEEL SUPPORT DRAWING.
- 8. DIMENSIONS LISTED AS FOLLOWS: ENGLISH FT-IN METRIC [mm]