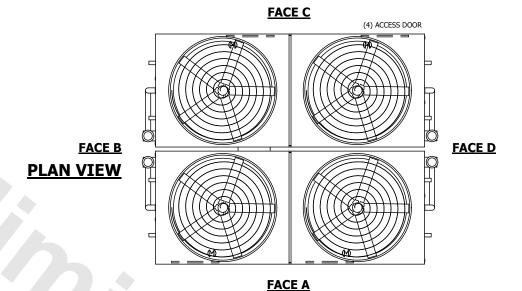

## NOTES:

- 1. (M)- FAN MOTOR LOCATION
- 2. HÉAVIEST SECTION IS UPPER SECTION
- 3. MPT DENOTES MALE PIPE THREAD
  FPT DENOTES FEMALE PIPE THREAD
  BFW DENOTES BEVELED FOR WELDING
  GVD DENOTES GROOVED
  FLG DENOTES FLANGE
  PE DENOTES PLAIN END
- 4. +UNIT WEIGHT DOES NOT INCLUDE ACCESSORIES (SEE ACCESSORY DRAWINGS)
- 5. MAKE-UP WATER PRESSURE 20 psi MIN [137 kPa], 50 psi MAX [344 kPa]
- 6. \*-APPROXIMATE DIMENSIONS DO NOT USE FOR PRE-FABRICATION OF CONNECTING PIPING
- 7. 3/4" [19mm] DIA. MOUNTING HOLES. REFER TO RECOMMENDED STEEL SUPPORT DRAWING.
- 8. DIMENSIONS LISTED AS FOLLOWS: ENGLISH FT-IN METRIC [mm]