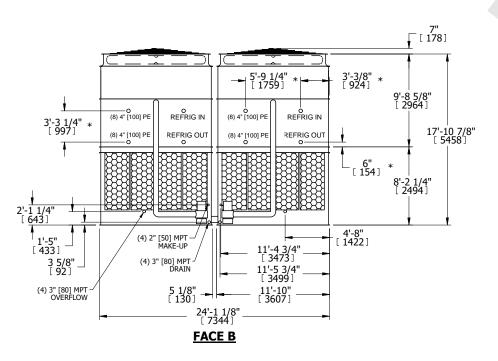

## NOTES:

- 1. (M)- FAN MOTOR LOCATION
- 2. HÉAVIEST SECTION IS UPPER SECTION
- 3. MPT DENOTES MALE PIPE THREAD
  FPT DENOTES FEMALE PIPE THREAD
  BFW DENOTES BEVELED FOR WELDING
  GVD DENOTES GROOVED
  FLG DENOTES FLANGE
  PE DENOTES PLAIN END
- 4. +UNIT WEIGHT DOES NOT INCLUDE ACCESSORIES (SEE ACCESSORY DRAWINGS)
- 5. MAKE-UP WATER PRESSURE 20 psi MIN [137 kPa], 50 psi MAX [344 kPa]
- 6. \*-APPROXIMATE DIMENSIONS DO NOT USE FOR PRE-FABRICATION OF CONNECTING PIPING
- 7. 3/4" [19mm] DIA. MOUNTING HOLES. REFER TO RECOMMENDED STEEL SUPPORT DRAWING.
- 8. DIMENSIONS LISTED AS FOLLOWS: ENGLISH FT-IN METRIC [mm]

SHIPPING WEIGHT 85760 lbs+ [38905] kg+ OPERATING WEIGHT

118780 lbs+ [53880] kg+

HEAVIEST SECTION WEIGHT

18330 lbs+ [8315] kg+

NO. OF SHIPPING SECTIONS

DRAWN BY: SLR