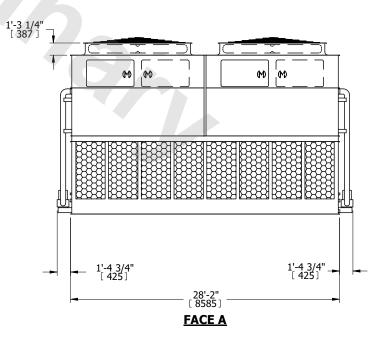

## NOTES:

- 1. (M)- FAN MOTOR LOCATION
- 2. HÉAVIEST SECTION IS UPPER SECTION
- 3. MPT DENOTES MALE PIPE THREAD
  FPT DENOTES FEMALE PIPE THREAD
  BFW DENOTES BEVELED FOR WELDING
  GVD DENOTES GROOVED
  FLG DENOTES FLANGE
  PE DENOTES PLAIN END
- 4. +UNIT WEIGHT DOES NOT INCLUDE ACCESSORIES (SEE ACCESSORY DRAWINGS)
- 5. MAKE-UP WATER PRESSURE 20 psi MIN [137 kPa], 50 psi MAX [344 kPa]
- 6. \*-APPROXIMATE DIMENSIONS DO NOT USE FOR PRE-FABRICATION OF CONNECTING PIPING
- 7. 3/4" [19mm] DIA. MOUNTING HOLES. REFER TO RECOMMENDED STEEL SUPPORT DRAWING.
- 8. DIMENSIONS LISTED AS FOLLOWS: ENGLISH FT-IN METRIC [mm]