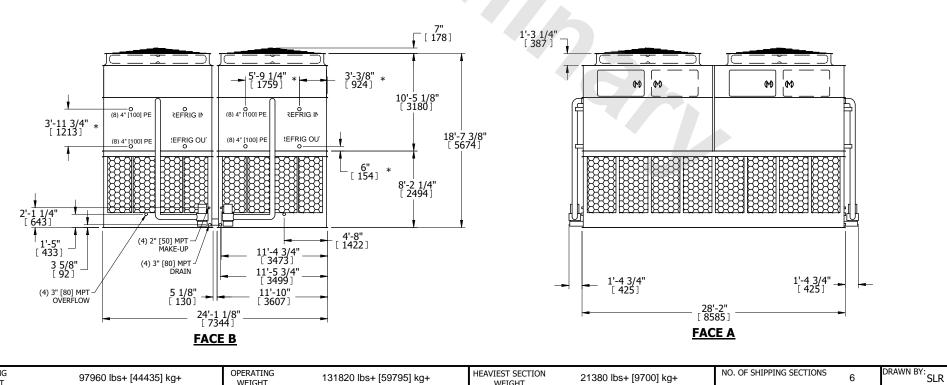

| UNIT    | CONDENSER |           |
|---------|-----------|-----------|
| MODEL # | ATC-2404E | SCALE NTS |

EVAPCO, INC. Evapeo

DWG. # REV. WB3242812-DRC-ST DATE 9/7/2025 SERIAL #

**SHIPPING** 

WEIGHT

- 1. (M)- FAN MOTOR LOCATION
- 2. HÉAVIEST SECTION IS UPPER SECTION
- 3. MPT DENOTES MALE PIPE THREAD FPT DENOTES FEMALE PIPE THREAD BFW DENOTES BEVELED FOR WELDING **GVD DENOTES GROOVED** FLG DENOTES FLANGE PE DENOTES PLAIN END
- 4. +UNIT WEIGHT DOES NOT INCLUDE ACCESSORIES (SEE ACCESSORY DRAWINGS)
- 5. MAKE-UP WATER PRESSURE 20 psi MIN [137 kPa], 50 psi MAX [344 kPa]
- 6. \*-APPROXIMATE DIMENSIONS DO NOT USE FOR PRE-FABRICATION OF CONNECTING
- 7. 3/4" [19mm] DIA. MOUNTING HOLES. REFER TO RECOMMENDED STEEL SUPPORT DRAWING.
- 8. DIMENSIONS LISTED AS FOLLOWS: **ENGLISH FT-IN** METRIC [mm]

NO. OF SHIPPING SECTIONS

131820 lbs+ [59795] kg+

HEAVIEST SECTION

WEIGHT

21380 lbs+ [9700] kg+

OPERATING

WEIGHT

97960 lbs+ [44435] kg+