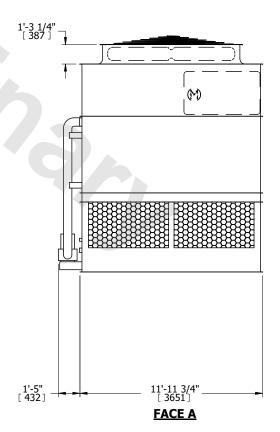

## FACE C

FACE D

**FACE A** 

SHIPPING WEIGHT 16270 lbs+ [7380] kg+

OPERATING WEIGHT

22440 lbs+ [10180] kg+

HEAVIEST SECTION WEIGHT

13720 lbs+ [6225] kg+