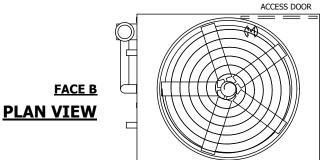

## FACE C

FACE D

**FACE A** 

SHIPPING WEIGHT 16270 lbs+ [7380] kg+

OPERATING WEIGHT

22440 lbs+ [10180] kg+

HEAVIEST SECTION WEIGHT

13720 lbs+ [6225] kg+