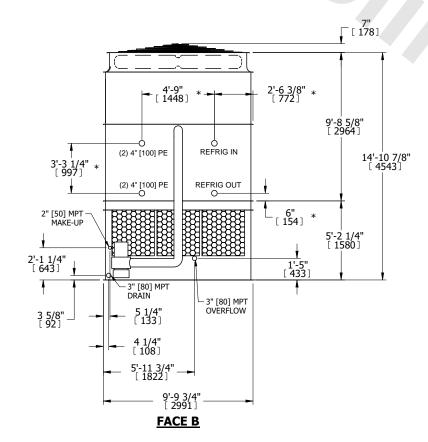

## NOTES:

- 1. (M)- FAN MOTOR LOCATION
- 2. HÉAVIEST SECTION IS UPPER SECTION
- 3. MPT DENOTES MALE PIPE THREAD
  FPT DENOTES FEMALE PIPE THREAD
  BFW DENOTES BEVELED FOR WELDING
  GVD DENOTES GROOVED
  FLG DENOTES FLANGE
  PE DENOTES PLAIN END
- +UNIT WEIGHT DOES NOT INCLUDE ACCESSORIES (SEE ACCESSORY DRAWINGS)
- 5. MAKE-UP WATER PRESSURE 20 psi MIN [137 kPa], 50 psi MAX [344 kPa]
- 6. \*-APPROXIMATE DIMENSIONS DO NOT USE FOR PRE-FABRICATION OF CONNECTING PIPING
- 7. 3/4" [19mm] DIA. MOUNTING HOLES. REFER TO RECOMMENDED STEEL SUPPORT DRAWING.
- 8. DIMENSIONS LISTED AS FOLLOWS: ENGLISH FT-IN METRIC [mm]

## FACE C

FACE D

**FACE A** 

SHIPPING WEIGHT 16270 lbs+ [7380] kg+

OPERATING WEIGHT

22440 lbs+ [10180] kg+

HEAVIEST SECTION WEIGHT

13720 lbs+ [6225] kg+