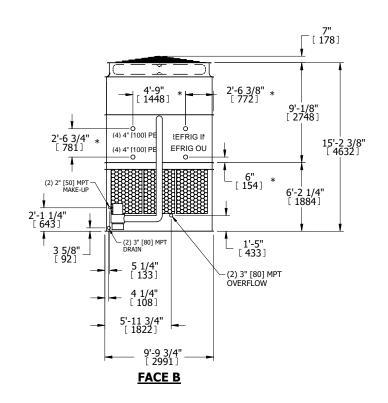

## NOTES:

- 1. (M)- FAN MOTOR LOCATION
- 2. HEAVIEST SECTION IS UPPER SECTION
- 3. MPT DENOTES MALE PIPE THREAD
  FPT DENOTES FEMALE PIPE THREAD
  BFW DENOTES BEVELED FOR WELDING
  GVD DENOTES GROOVED
  FLG DENOTES FLANGE
  PE DENOTES PLAIN END
- 4. +UNIT WEIGHT DOES NOT INCLUDE ACCESSORIES (SEE ACCESSORY DRAWINGS)
- 5. MAKE-UP WATER PRESSURE 20 psi MIN [137 kPa], 50 psi MAX [344 kPa]
- 6. \*-APPROXIMATE DIMENSIONS DO NOT USE FOR PRE-FABRICATION OF CONNECTING PIPING
- 7. 3/4" [19mm] DIA. MOUNTING HOLES. REFER TO RECOMMENDED STEEL SUPPORT DRAWING.
- 8. DIMENSIONS LISTED AS FOLLOWS: ENGLISH FT-IN METRIC [mm]