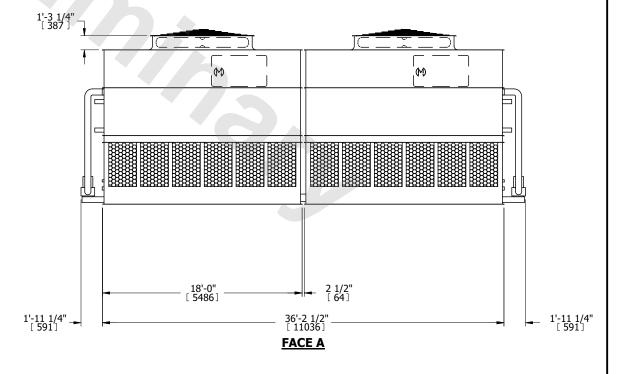

## NOTES:

- 1. (M)- FAN MOTOR LOCATION
- 2. HEAVIEST SECTION IS UPPER SECTION
- 3. MPT DENOTES MALE PIPE THREAD
  FPT DENOTES FEMALE PIPE THREAD
  BFW DENOTES BEVELED FOR WELDING
  GVD DENOTES GROOVED
  FLG DENOTES FLANGE
  PE DENOTES PLAIN END
- 4. +UNIT WEIGHT DOES NOT INCLUDE ACCESSORIES (SEE ACCESSORY DRAWINGS)
- 5. MAKE-UP WATER PRESSURE 20 psi MIN [137 kPa], 50 psi MAX [344 kPa]
- 6. \*-APPROXIMATE DIMENSIONS DO NOT USE FOR PRE-FABRICATION OF CONNECTING PIPING
- 7. 3/4" [19mm] DIA. MOUNTING HOLES. REFER TO RECOMMENDED STEEL SUPPORT DRAWING.
- 8. DIMENSIONS LISTED AS FOLLOWS: ENGLISH FT-IN METRIC [mm]