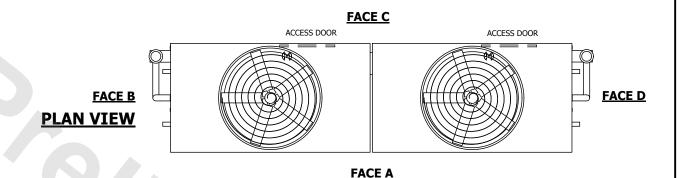

## NOTES:

- 1. (M)- FAN MOTOR LOCATION
- 2. HEAVIEST SECTION IS UPPER SECTION
- 3. MPT DENOTES MALE PIPE THREAD
  FPT DENOTES FEMALE PIPE THREAD
  BFW DENOTES BEVELED FOR WELDING
  GVD DENOTES GROOVED
  FLG DENOTES FLANGE
  PE DENOTES PLAIN END
- 4. +UNIT WEIGHT DOES NOT INCLUDE ACCESSORIES (SEE ACCESSORY DRAWINGS)
- 5. MAKE-UP WATER PRESSURE 20 psi MIN [137 kPa], 50 psi MAX [344 kPa]
- 6. \*-APPROXIMATE DIMENSIONS DO NOT USE FOR PRE-FABRICATION OF CONNECTING PIPING
- 7. 3/4" [19mm] DIA. MOUNTING HOLES. REFER TO RECOMMENDED STEEL SUPPORT DRAWING.
- 8. DIMENSIONS LISTED AS FOLLOWS: ENGLISH FT-IN METRIC [mm]