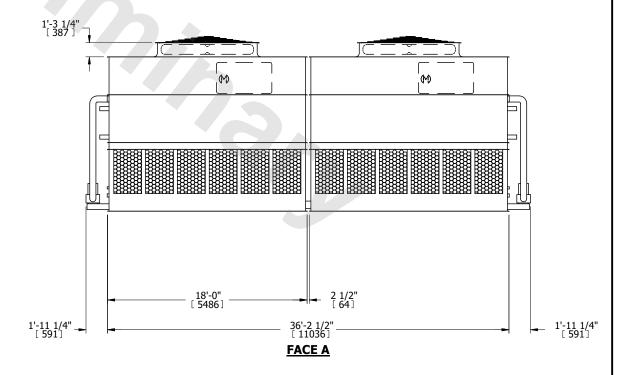

## NOTES:

- 1. (M)- FAN MOTOR LOCATION
- 2. HEAVIEST SECTION IS UPPER SECTION
- 3. MPT DENOTES MALE PIPE THREAD
  FPT DENOTES FEMALE PIPE THREAD
  BFW DENOTES BEVELED FOR WELDING
  GVD DENOTES GROOVED
  FLG DENOTES FLANGE
  PE DENOTES PLAIN END
- 4. +UNIT WEIGHT DOES NOT INCLUDE ACCESSORIES (SEE ACCESSORY DRAWINGS)
- 5. MAKE-UP WATER PRESSURE 20 psi MIN [137 kPa], 50 psi MAX [344 kPa]
- 6. \*-APPROXIMATE DIMENSIONS DO NOT USE FOR PRE-FABRICATION OF CONNECTING PIPING
- 7. 3/4" [19mm] DIA. MOUNTING HOLES. REFER TO RECOMMENDED STEEL SUPPORT DRAWING.
- 8. DIMENSIONS LISTED AS FOLLOWS: ENGLISH FT-IN METRIC [mm]