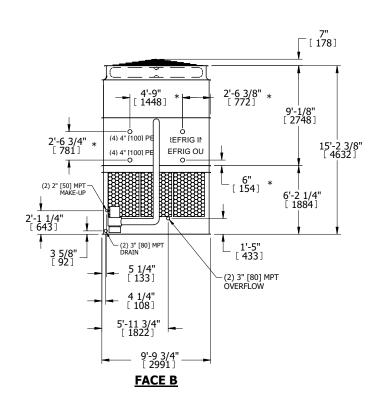

## NOTES:

- 1. (M)- FAN MOTOR LOCATION
- 2. HEAVIEST SECTION IS UPPER SECTION
- 3. MPT DENOTES MALE PIPE THREAD
  FPT DENOTES FEMALE PIPE THREAD
  BFW DENOTES BEVELED FOR WELDING
  GVD DENOTES GROOVED
  FLG DENOTES FLANGE
  PE DENOTES PLAIN END
- 4. +UNIT WEIGHT DOES NOT INCLUDE ACCESSORIES (SEE ACCESSORY DRAWINGS)
- 5. MAKE-UP WATER PRESSURE 20 psi MIN [137 kPa], 50 psi MAX [344 kPa]
- 6. \*-APPROXIMATE DIMENSIONS DO NOT USE FOR PRE-FABRICATION OF CONNECTING PIPING
- 7. 3/4" [19mm] DIA. MOUNTING HOLES. REFER TO RECOMMENDED STEEL SUPPORT DRAWING.
- 8. DIMENSIONS LISTED AS FOLLOWS: ENGLISH FT-IN METRIC [mm]