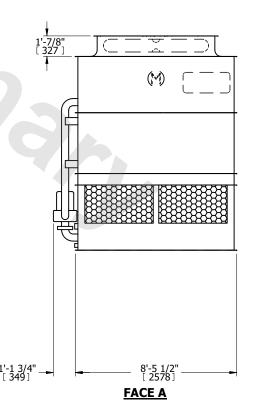

## NOTES:

- 1. (M)- FAN MOTOR LOCATION
- 2. HEAVIEST SECTION IS UPPER SECTION
- 3. MPT DENOTES MALE PIPE THREAD FPT DENOTES FEMALE PIPE THREAD BFW DENOTES BEVELED FOR WELDING **GVD DENOTES GROOVED** FLG DENOTES FLANGE PE DENOTES PLAIN END
- 4. +UNIT WEIGHT DOES NOT INCLUDE ACCESSORIES (SEE ACCESSORY DRAWINGS)
- 5. MAKE-UP WATER PRESSURE 20 psi MIN [137 kPa], 50 psi MAX [344 kPa]
- 6. \*-APPROXIMATE DIMENSIONS DO NOT USE FOR PRE-FABRICATION OF CONNECTING
- 7. 3/4" [19mm] DIA. MOUNTING HOLES. REFER TO RECOMMENDED STEEL SUPPORT DRAWING.
- 8. DIMENSIONS LISTED AS FOLLOWS: **ENGLISH FT-IN** METRIC [mm]