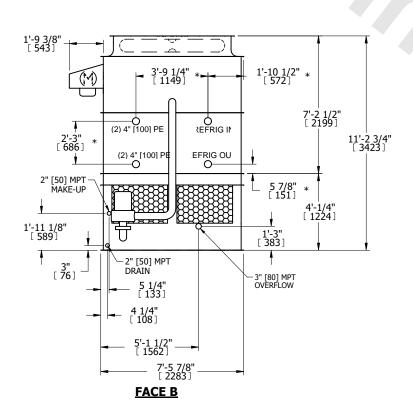

## NOTES:

- 1. (M)- FAN MOTOR LOCATION
- 2. HEAVIEST SECTION IS UPPER SECTION
- 3. MPT DENOTES MALE PIPE THREAD FPT DENOTES FEMALE PIPE THREAD BFW DENOTES BEVELED FOR WELDING **GVD DENOTES GROOVED** FLG DENOTES FLANGE PE DENOTES PLAIN END
- 4. +UNIT WEIGHT DOES NOT INCLUDE ACCESSORIES (SEE ACCESSORY DRAWINGS)
- 5. MAKE-UP WATER PRESSURE 20 psi MIN [137 kPa], 50 psi MAX [344 kPa]
- 6. \*-APPROXIMATE DIMENSIONS DO NOT USE FOR PRE-FABRICATION OF CONNECTING
- 7. 3/4" [19mm] DIA. MOUNTING HOLES. REFER TO RECOMMENDED STEEL SUPPORT DRAWING.
- 8. DIMENSIONS LISTED AS FOLLOWS: **ENGLISH FT-IN** METRIC [mm]