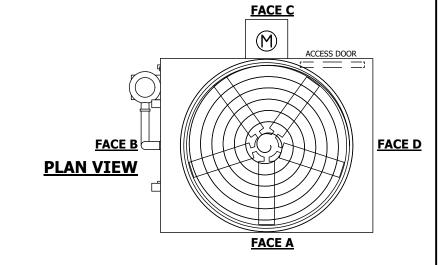

WEIGHT

- 1. (M)- FAN MOTOR LOCATION
- 2. HEAVIEST SECTION IS FAN/CASING SECTION
- 3. MPT DENOTES MALE PIPE THREAD FPT DENOTES FEMALE PIPE THREAD BFW DENOTES BEVELED FOR WELDING **GVD DENOTES GROOVED** FLG DENOTES FLANGE PE DENOTES PLAIN END
- 4. +UNIT WEIGHT DOES NOT INCLUDE ACCESSORIES (SEE ACCESSORY DRAWINGS)
- 5. MAKE-UP WATER PRESSURE 20 psi MIN [137 kPa], 50 psi MAX [344 kPa]
- 6. \*-APPROXIMATE DIMENSIONS DO NOT USE FOR PRE-FABRICATION OF CONNECTING
- 7. 3/4" [19mm] DIA. MOUNTING HOLES. REFER TO RECOMMENDED STEEL SUPPORT DRAWING.
- 8. DIMENSIONS LISTED AS FOLLOWS: **ENGLISH FT-IN** METRIC [mm]