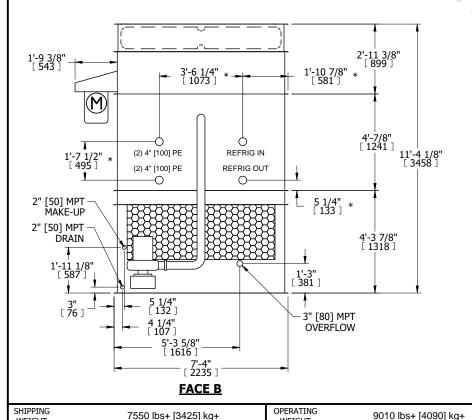

WEIGHT

- 1. (M)- FAN MOTOR LOCATION
- 2. HEAVIEST SECTION IS FAN/CASING SECTION
- 3. MPT DENOTES MALE PIPE THREAD FPT DENOTES FEMALE PIPE THREAD BFW DENOTES BEVELED FOR WELDING **GVD DENOTES GROOVED** FLG DENOTES FLANGE PE DENOTES PLAIN END
- 4. +UNIT WEIGHT DOES NOT INCLUDE ACCESSORIES (SEE ACCESSORY DRAWINGS)
- 5. MAKE-UP WATER PRESSURE 20 psi MIN [137 kPa], 50 psi MAX [344 kPa]
- 6. \*-APPROXIMATE DIMENSIONS DO NOT USE FOR PRE-FABRICATION OF CONNECTING
- 7. 3/4" [19mm] DIA. MOUNTING HOLES. REFER TO RECOMMENDED STEEL SUPPORT DRAWING.
- 8. DIMENSIONS LISTED AS FOLLOWS: **ENGLISH FT-IN** METRIC [mm]