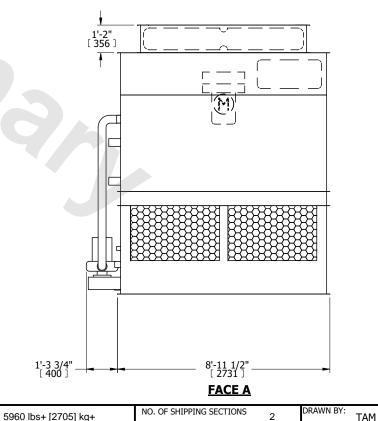

WEIGHT

- 1. (M)- FAN MOTOR LOCATION
- 2. HEAVIEST SECTION IS FAN/CASING SECTION
- 3. MPT DENOTES MALE PIPE THREAD FPT DENOTES FEMALE PIPE THREAD BFW DENOTES BEVELED FOR WELDING **GVD DENOTES GROOVED** FLG DENOTES FLANGE PE DENOTES PLAIN END
- 4. +UNIT WEIGHT DOES NOT INCLUDE ACCESSORIES (SEE ACCESSORY DRAWINGS)
- 5. MAKE-UP WATER PRESSURE 20 psi MIN [137 kPa], 50 psi MAX [344 kPa]
- 6. \*-APPROXIMATE DIMENSIONS DO NOT USE FOR PRE-FABRICATION OF CONNECTING
- 7. 3/4" [19mm] DIA. MOUNTING HOLES. REFER TO RECOMMENDED STEEL SUPPORT DRAWING.
- 8. DIMENSIONS LISTED AS FOLLOWS: **ENGLISH FT-IN** METRIC [mm]