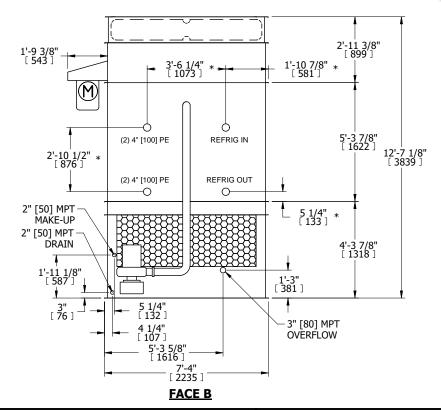

## NOTES:

- 1. (M)- FAN MOTOR LOCATION
- 2. HEAVIEST SECTION IS FAN/CASING SECTION
- 3. MPT DENOTES MALE PIPE THREAD
  FPT DENOTES FEMALE PIPE THREAD
  BFW DENOTES BEVELED FOR WELDING
  GVD DENOTES GROOVED
  FLG DENOTES FLANGE
  PE DENOTES PLAIN END
- 4. +UNIT WEIGHT DOES NOT INCLUDE ACCESSORIES (SEE ACCESSORY DRAWINGS)
- 5. MAKE-UP WATER PRESSURE 20 psi MIN [137 kPa], 50 psi MAX [344 kPa]
- 6. \*-APPROXIMATE DIMENSIONS DO NOT USE FOR PRE-FABRICATION OF CONNECTING PIPING
- 7. 3/4" [19mm] DIA. MOUNTING HOLES. REFER TO RECOMMENDED STEEL SUPPORT DRAWING.
- 8. DIMENSIONS LISTED AS FOLLOWS: ENGLISH FT-IN METRIC [mm]