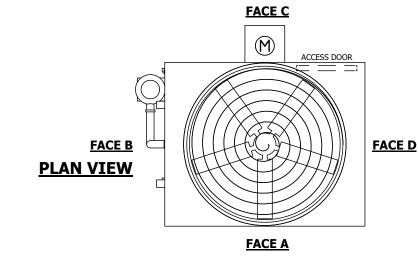

## NOTES:

- 1. (M)- FAN MOTOR LOCATION
- 2. HEAVIEST SECTION IS FAN/CASING SECTION
- 3. MPT DENOTES MALE PIPE THREAD
  FPT DENOTES FEMALE PIPE THREAD
  BFW DENOTES BEVELED FOR WELDING
  GVD DENOTES GROOVED
  FLG DENOTES FLANGE
  PE DENOTES PLAIN END
- 4. +UNIT WEIGHT DOES NOT INCLUDE ACCESSORIES (SEE ACCESSORY DRAWINGS)
- 5. MAKE-UP WATER PRESSURE 20 psi MIN [137 kPa], 50 psi MAX [344 kPa]
- 6. \*-APPROXIMATE DIMENSIONS DO NOT USE FOR PRE-FABRICATION OF CONNECTING PIPING
- 7. 3/4" [19mm] DIA. MOUNTING HOLES. REFER TO RECOMMENDED STEEL SUPPORT DRAWING.
- 8. DIMENSIONS LISTED AS FOLLOWS: ENGLISH FT-IN METRIC [mm]