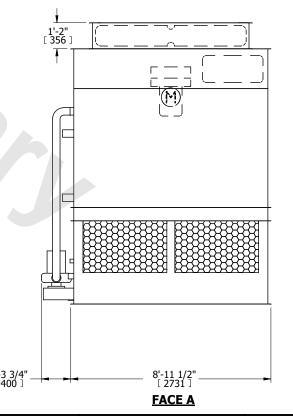

## NOTES:

- 1. (M)- FAN MOTOR LOCATION
- 2. HEAVIEST SECTION IS FAN/CASING SECTION
- 3. MPT DENOTES MALE PIPE THREAD
  FPT DENOTES FEMALE PIPE THREAD
  BFW DENOTES BEVELED FOR WELDING
  GVD DENOTES GROOVED
  FLG DENOTES FLANGE
  PE DENOTES PLAIN END
- 4. +UNIT WEIGHT DOES NOT INCLUDE ACCESSORIES (SEE ACCESSORY DRAWINGS)
- 5. MAKE-UP WATER PRESSURE 20 psi MIN [137 kPa], 50 psi MAX [344 kPa]
- 6. \*-APPROXIMATE DIMENSIONS DO NOT USE FOR PRE-FABRICATION OF CONNECTING PIPING
- 7. 3/4" [19mm] DIA. MOUNTING HOLES. REFER TO RECOMMENDED STEEL SUPPORT DRAWING.
- 8. DIMENSIONS LISTED AS FOLLOWS: ENGLISH FT-IN METRIC [mm]