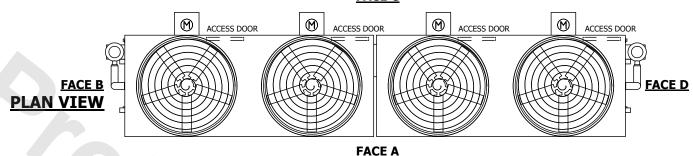

REV.

**SHIPPING** 

WEIGHT

- 1. (M)- FAN MOTOR LOCATION
- 2. HEAVIEST SECTION IS FAN/CASING SECTION
- 3. MPT DENOTES MALE PIPE THREAD FPT DENOTES FEMALE PIPE THREAD BFW DENOTES BEVELED FOR WELDING **GVD DENOTES GROOVED** FLG DENOTES FLANGE PE DENOTES PLAIN END
- 4. +UNIT WEIGHT DOES NOT INCLUDE ACCESSORIES (SEE ACCESSORY DRAWINGS)
- 5. MAKE-UP WATER PRESSURE 20 psi MIN [137 kPa], 50 psi MAX [344 kPa]
- 6. \*-APPROXIMATE DIMENSIONS DO NOT USE FOR PRE-FABRICATION OF CONNECTING
- 7. 3/4" [19mm] DIA. MOUNTING HOLES. REFER TO RECOMMENDED STEEL SUPPORT DRAWING.
- 8. DIMENSIONS LISTED AS FOLLOWS: **ENGLISH FT-IN** METRIC [mm]

55120 lbs+ [25005] kg+

HEAVIEST SECTION

WEIGHT

19470 lbs+ [8835] kg+

OPERATING

WEIGHT

50540 lbs+ [22925] kg+