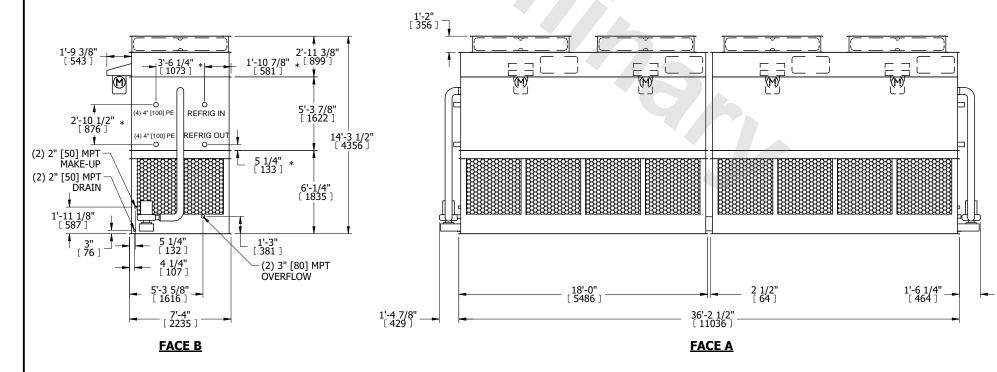

REV.

**SHIPPING** 

WEIGHT

- 1. (M)- FAN MOTOR LOCATION
- 2. HEAVIEST SECTION IS FAN/CASING SECTION
- 3. MPT DENOTES MALE PIPE THREAD FPT DENOTES FEMALE PIPE THREAD BFW DENOTES BEVELED FOR WELDING **GVD DENOTES GROOVED** FLG DENOTES FLANGE PE DENOTES PLAIN END
- 4. +UNIT WEIGHT DOES NOT INCLUDE ACCESSORIES (SEE ACCESSORY DRAWINGS)
- 5. MAKE-UP WATER PRESSURE 20 psi MIN [137 kPa], 50 psi MAX [344 kPa]
- 6. \*-APPROXIMATE DIMENSIONS DO NOT USE FOR PRE-FABRICATION OF CONNECTING
- 7. 3/4" [19mm] DIA. MOUNTING HOLES. REFER TO RECOMMENDED STEEL SUPPORT DRAWING.
- 8. DIMENSIONS LISTED AS FOLLOWS: **ENGLISH FT-IN** METRIC [mm]

55120 lbs+ [25005] kg+

HEAVIEST SECTION

WEIGHT

19470 lbs+ [8835] kg+

OPERATING

WEIGHT

50540 lbs+ [22925] kg+