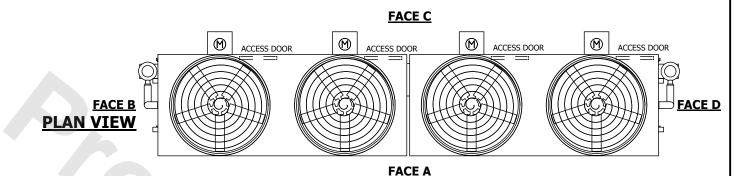

## NOTES

**SHIPPING** 

WEIGHT

- 1. (M)- FAN MOTOR LOCATION
- 2. HEAVIEST SECTION IS FAN/CASING SECTION
- 3. MPT DENOTES MALE PIPE THREAD
  FPT DENOTES FEMALE PIPE THREAD
  BFW DENOTES BEVELED FOR WELDING
  GVD DENOTES GROOVED
  FLG DENOTES FLANGE
  PE DENOTES PLAIN END
- 4. +UNIT WEIGHT DOES NOT INCLUDE ACCESSORIES (SEE ACCESSORY DRAWINGS)
- 5. MAKE-UP WATER PRESSURE 20 psi MIN [137 kPa], 50 psi MAX [344 kPa]
- 6. \*-APPROXIMATE DIMENSIONS DO NOT USE FOR PRE-FABRICATION OF CONNECTING PIPING
- 7. 3/4" [19mm] DIA. MOUNTING HOLES. REFER TO RECOMMENDED STEEL SUPPORT DRAWING.
- 8. DIMENSIONS LISTED AS FOLLOWS: ENGLISH FT-IN METRIC [mm]

55180 lbs+ [25030] kg+

OPERATING

WEIGHT

59930 lbs+ [27185] kg+

**FACE** A

21790 lbs+ [9885] kg+

HEAVIEST SECTION

WEIGHT