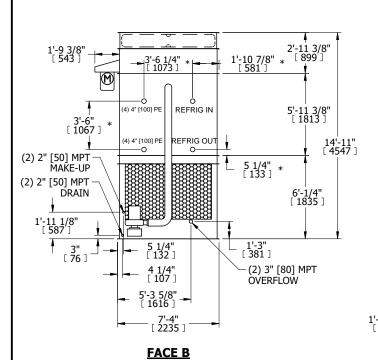

## NOTES

**SHIPPING** 

WEIGHT

- 1. (M)- FAN MOTOR LOCATION
- 2. HEAVIEST SECTION IS FAN/CASING SECTION
- 3. MPT DENOTES MALE PIPE THREAD
  FPT DENOTES FEMALE PIPE THREAD
  BFW DENOTES BEVELED FOR WELDING
  GVD DENOTES GROOVED
  FLG DENOTES FLANGE
  PE DENOTES PLAIN END
- 4. +UNIT WEIGHT DOES NOT INCLUDE ACCESSORIES (SEE ACCESSORY DRAWINGS)
- 5. MAKE-UP WATER PRESSURE 20 psi MIN [137 kPa], 50 psi MAX [344 kPa]
- 6. \*-APPROXIMATE DIMENSIONS DO NOT USE FOR PRE-FABRICATION OF CONNECTING PIPING
- 7. 3/4" [19mm] DIA. MOUNTING HOLES. REFER TO RECOMMENDED STEEL SUPPORT DRAWING.
- 8. DIMENSIONS LISTED AS FOLLOWS: ENGLISH FT-IN METRIC [mm]

55180 lbs+ [25030] kg+

OPERATING

WEIGHT

59930 lbs+ [27185] kg+

**FACE** A

21790 lbs+ [9885] kg+

HEAVIEST SECTION

WEIGHT