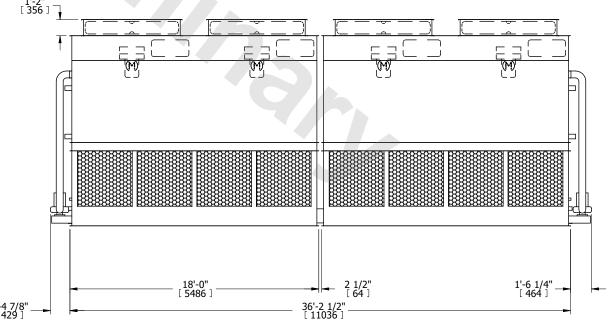

## NOTES

**SHIPPING** 

WEIGHT

- 1. (M)- FAN MOTOR LOCATION
- 2. HEAVIEST SECTION IS FAN/CASING SECTION
- 3. MPT DENOTES MALE PIPE THREAD
  FPT DENOTES FEMALE PIPE THREAD
  BFW DENOTES BEVELED FOR WELDING
  GVD DENOTES GROOVED
  FLG DENOTES FLANGE
  PE DENOTES PLAIN END
- 4. +UNIT WEIGHT DOES NOT INCLUDE ACCESSORIES (SEE ACCESSORY DRAWINGS)
- 5. MAKE-UP WATER PRESSURE 20 psi MIN [137 kPa], 50 psi MAX [344 kPa]
- 6. \*-APPROXIMATE DIMENSIONS DO NOT USE FOR PRE-FABRICATION OF CONNECTING PIPING
- 7. 3/4" [19mm] DIA. MOUNTING HOLES. REFER TO RECOMMENDED STEEL SUPPORT DRAWING.
- 8. DIMENSIONS LISTED AS FOLLOWS: ENGLISH FT-IN METRIC [mm]

55180 lbs+ [25030] kg+

OPERATING

WEIGHT

59930 lbs+ [27185] kg+

**FACE** A

21790 lbs+ [9885] kg+

HEAVIEST SECTION

WEIGHT