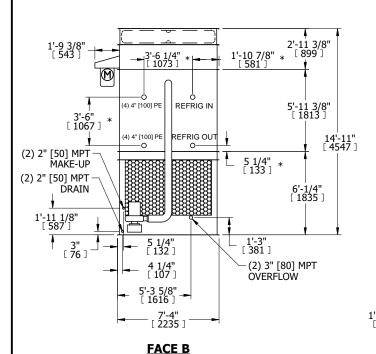

## NOTES

**SHIPPING** 

WEIGHT

- 1. (M)- FAN MOTOR LOCATION
- 2. HEAVIEST SECTION IS FAN/CASING SECTION
- 3. MPT DENOTES MALE PIPE THREAD
  FPT DENOTES FEMALE PIPE THREAD
  BFW DENOTES BEVELED FOR WELDING
  GVD DENOTES GROOVED
  FLG DENOTES FLANGE
  PE DENOTES PLAIN END
- 4. +UNIT WEIGHT DOES NOT INCLUDE ACCESSORIES (SEE ACCESSORY DRAWINGS)
- 5. MAKE-UP WATER PRESSURE 20 psi MIN [137 kPa], 50 psi MAX [344 kPa]
- 6. \*-APPROXIMATE DIMENSIONS DO NOT USE FOR PRE-FABRICATION OF CONNECTING PIPING
- 7. 3/4" [19mm] DIA. MOUNTING HOLES. REFER TO RECOMMENDED STEEL SUPPORT DRAWING.
- 8. DIMENSIONS LISTED AS FOLLOWS: ENGLISH FT-IN METRIC [mm]

55680 lbs+ [25260] kg+

OPERATING

WEIGHT

60430 lbs+ [27415] kg+

**FACE** A

22040 lbs+ [10000] kg+

HEAVIEST SECTION

WEIGHT