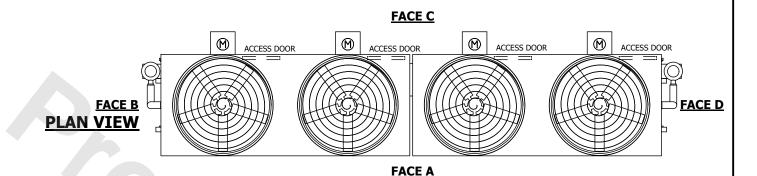

## NOTES

**SHIPPING** 

WEIGHT

- 1. (M)- FAN MOTOR LOCATION
- 2. HEAVIEST SECTION IS FAN/CASING SECTION
- 3. MPT DENOTES MALE PIPE THREAD
  FPT DENOTES FEMALE PIPE THREAD
  BFW DENOTES BEVELED FOR WELDING
  GVD DENOTES GROOVED
  FLG DENOTES FLANGE
  PE DENOTES PLAIN END
- 4. +UNIT WEIGHT DOES NOT INCLUDE ACCESSORIES (SEE ACCESSORY DRAWINGS)
- 5. MAKE-UP WATER PRESSURE 20 psi MIN [137 kPa], 50 psi MAX [344 kPa]
- 6. \*-APPROXIMATE DIMENSIONS DO NOT USE FOR PRE-FABRICATION OF CONNECTING PIPING
- 7. 3/4" [19mm] DIA. MOUNTING HOLES. REFER TO RECOMMENDED STEEL SUPPORT DRAWING.
- 8. DIMENSIONS LISTED AS FOLLOWS: ENGLISH FT-IN METRIC [mm]

55680 lbs+ [25260] kg+

OPERATING

WEIGHT

60430 lbs+ [27415] kg+

**FACE** A

22040 lbs+ [10000] kg+

HEAVIEST SECTION

WEIGHT