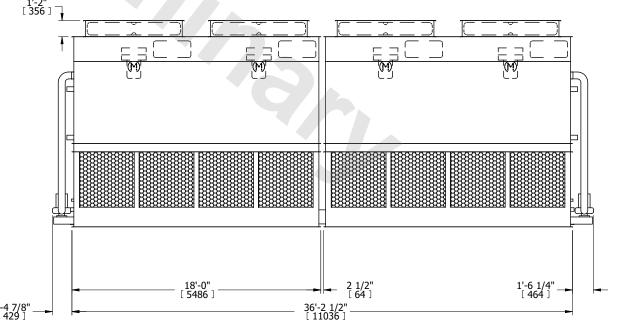

## NOTES

**SHIPPING** 

WEIGHT

- 1. (M)- FAN MOTOR LOCATION
- 2. HEAVIEST SECTION IS FAN/CASING SECTION
- 3. MPT DENOTES MALE PIPE THREAD
  FPT DENOTES FEMALE PIPE THREAD
  BFW DENOTES BEVELED FOR WELDING
  GVD DENOTES GROOVED
  FLG DENOTES FLANGE
  PE DENOTES PLAIN END
- 4. +UNIT WEIGHT DOES NOT INCLUDE ACCESSORIES (SEE ACCESSORY DRAWINGS)
- 5. MAKE-UP WATER PRESSURE 20 psi MIN [137 kPa], 50 psi MAX [344 kPa]
- 6. \*-APPROXIMATE DIMENSIONS DO NOT USE FOR PRE-FABRICATION OF CONNECTING PIPING
- 7. 3/4" [19mm] DIA. MOUNTING HOLES. REFER TO RECOMMENDED STEEL SUPPORT DRAWING.
- 8. DIMENSIONS LISTED AS FOLLOWS: ENGLISH FT-IN METRIC [mm]

55680 lbs+ [25260] kg+

OPERATING

WEIGHT

60430 lbs+ [27415] kg+

**FACE** A

22040 lbs+ [10000] kg+

HEAVIEST SECTION

WEIGHT