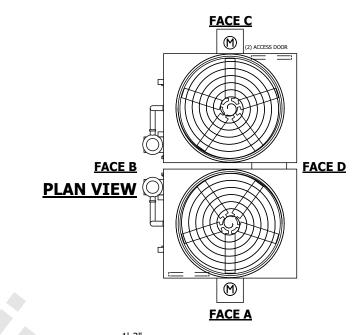

## NOTES:

- 1. (M)- FAN MOTOR LOCATION
- 2. HEAVIEST SECTION IS FAN/CASING SECTION
- 3. MPT DENOTES MALE PIPE THREAD FPT DENOTES FEMALE PIPE THREAD BFW DENOTES BEVELED FOR WELDING GVD DENOTES GROOVED FLG DENOTES FLANGE PE DENOTES PLAIN END
- 4. +UNIT WEIGHT DOES NOT INCLUDE ACCESSORIES (SEE ACCESSORY DRAWINGS)
- 5. MAKE-UP WATER PRESSURE 20 psi MIN [137 kPa], 50 psi MAX [344 kPa]
- 6. \*-APPROXIMATE DIMENSIONS DO NOT USE FOR PRE-FABRICATION OF CONNECTING PIPING
- 7. 3/4" [19mm] DIA. MOUNTING HOLES. REFER TO RECOMMENDED STEEL SUPPORT DRAWING.
- 8. DIMENSIONS LISTED AS FOLLOWS: ENGLISH FT-IN METRIC [mm]