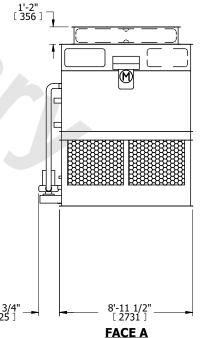

## NOTES:

- 1. (M)- FAN MOTOR LOCATION
- 2. HEAVIEST SECTION IS FAN/CASING SECTION
- 3. MPT DENOTES MALE PIPE THREAD FPT DENOTES FEMALE PIPE THREAD BFW DENOTES BEVELED FOR WELDING GVD DENOTES GROOVED FLG DENOTES FLANGE PE DENOTES PLAIN END
- 4. +UNIT WEIGHT DOES NOT INCLUDE ACCESSORIES (SEE ACCESSORY DRAWINGS)
- 5. MAKE-UP WATER PRESSURE 20 psi MIN [137 kPa], 50 psi MAX [344 kPa]
- 6. \*-APPROXIMATE DIMENSIONS DO NOT USE FOR PRE-FABRICATION OF CONNECTING PIPING
- 7. 3/4" [19mm] DIA. MOUNTING HOLES. REFER TO RECOMMENDED STEEL SUPPORT DRAWING.
- 8. DIMENSIONS LISTED AS FOLLOWS: ENGLISH FT-IN METRIC [mm]