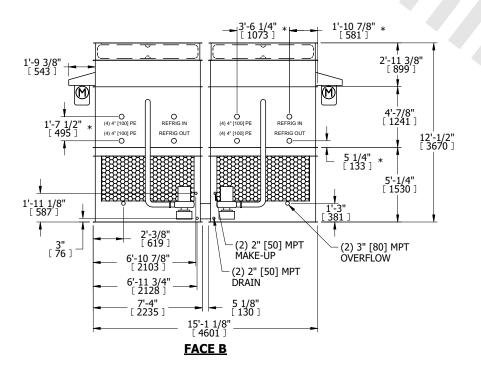

## NOTES:

- 1. (M)- FAN MOTOR LOCATION
- 2. HEAVIEST SECTION IS FAN/CASING SECTION
- 3. MPT DENOTES MALE PIPE THREAD FPT DENOTES FEMALE PIPE THREAD BFW DENOTES BEVELED FOR WELDING GVD DENOTES GROOVED FLG DENOTES FLANGE PE DENOTES PLAIN END
- 4. +UNIT WEIGHT DOES NOT INCLUDE ACCESSORIES (SEE ACCESSORY DRAWINGS)
- 5. MAKE-UP WATER PRESSURE 20 psi MIN [137 kPa], 50 psi MAX [344 kPa]
- 6. \*-APPROXIMATE DIMENSIONS DO NOT USE FOR PRE-FABRICATION OF CONNECTING PIPING
- 7. 3/4" [19mm] DIA. MOUNTING HOLES. REFER TO RECOMMENDED STEEL SUPPORT DRAWING.
- 8. DIMENSIONS LISTED AS FOLLOWS: ENGLISH FT-IN METRIC [mm]

SHIPPING WEIGHT

22460 lbs+ [10190] kg+

OPERATING WEIGHT

24020 lbs+ [10900] kg+

HEAVIEST SECTION WEIGHT

8180 lbs+ [3715] kg+

NO. OF SHIPPING SECTIONS

DRAWN BY: