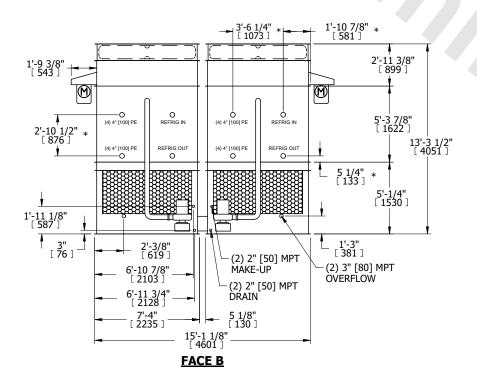

## NOTES:

- 1. (M)- FAN MOTOR LOCATION
- 2. HEAVIEST SECTION IS FAN/CASING SECTION
- 3. MPT DENOTES MALE PIPE THREAD
  FPT DENOTES FEMALE PIPE THREAD
  BFW DENOTES BEVELED FOR WELDING
  GVD DENOTES GROOVED
  FLG DENOTES FLANGE
  PE DENOTES PLAIN END
- 4. +UNIT WEIGHT DOES NOT INCLUDE ACCESSORIES (SEE ACCESSORY DRAWINGS)
- 5. MAKE-UP WATER PRESSURE 20 psi MIN [137 kPa], 50 psi MAX [344 kPa]
- 6. \*-APPROXIMATE DIMENSIONS DO NOT USE FOR PRE-FABRICATION OF CONNECTING PIPING
- 7. 3/4" [19mm] DIA. MOUNTING HOLES. REFER TO RECOMMENDED STEEL SUPPORT DRAWING.
- 8. DIMENSIONS LISTED AS FOLLOWS: ENGLISH FT-IN METRIC [mm]

SHIPPING WEIGHT

27020 lbs+ [12260] kg+

OPERATING WEIGHT

28750 lbs+ [13045] kg+

HEAVIEST SECTION WEIGHT

10460 lbs+ [4745] kg+

NO. OF SHIPPING SECTIONS

DRAWN BY: