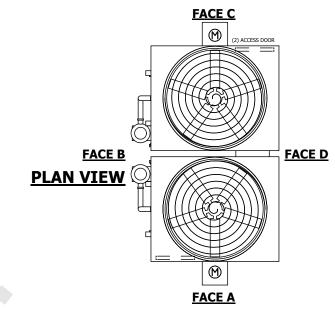

## NOTES:

- 1. (M)- FAN MOTOR LOCATION
- 2. HEAVIEST SECTION IS FAN/CASING SECTION
- 3. MPT DENOTES MALE PIPE THREAD
  FPT DENOTES FEMALE PIPE THREAD
  BFW DENOTES BEVELED FOR WELDING
  GVD DENOTES GROOVED
  FLG DENOTES FLANGE
  PE DENOTES PLAIN END
- 4. +UNIT WEIGHT DOES NOT INCLUDE ACCESSORIES (SEE ACCESSORY DRAWINGS)
- 5. MAKE-UP WATER PRESSURE 20 psi MIN [137 kPa], 50 psi MAX [344 kPa]
- 6. \*-APPROXIMATE DIMENSIONS DO NOT USE FOR PRE-FABRICATION OF CONNECTING PIPING
- 7. 3/4" [19mm] DIA. MOUNTING HOLES. REFER TO RECOMMENDED STEEL SUPPORT DRAWING.
- 8. DIMENSIONS LISTED AS FOLLOWS: ENGLISH FT-IN METRIC [mm]