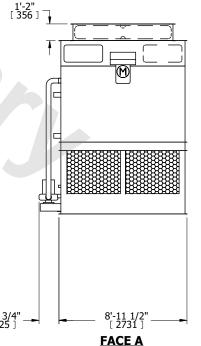

## NOTES:

- 1. (M)- FAN MOTOR LOCATION
- 2. HEAVIEST SECTION IS FAN/CASING SECTION
- 3. MPT DENOTES MALE PIPE THREAD
  FPT DENOTES FEMALE PIPE THREAD
  BFW DENOTES BEVELED FOR WELDING
  GVD DENOTES GROOVED
  FLG DENOTES FLANGE
  PE DENOTES PLAIN END
- 4. +UNIT WEIGHT DOES NOT INCLUDE ACCESSORIES (SEE ACCESSORY DRAWINGS)
- 5. MAKE-UP WATER PRESSURE 20 psi MIN [137 kPa], 50 psi MAX [344 kPa]
- 6. \*-APPROXIMATE DIMENSIONS DO NOT USE FOR PRE-FABRICATION OF CONNECTING PIPING
- 7. 3/4" [19mm] DIA. MOUNTING HOLES. REFER TO RECOMMENDED STEEL SUPPORT DRAWING.
- 8. DIMENSIONS LISTED AS FOLLOWS: ENGLISH FT-IN METRIC [mm]