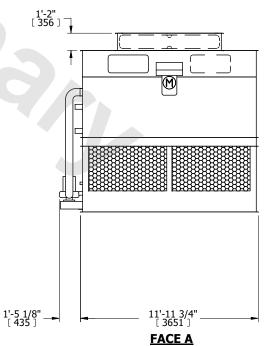

## NOTES:

- 1. (M)- FAN MOTOR LOCATION
- 2. HEAVIEST SECTION IS FAN/CASING SECTION
- 3. MPT DENOTES MALE PIPE THREAD
  FPT DENOTES FEMALE PIPE THREAD
  BFW DENOTES BEVELED FOR WELDING
  GVD DENOTES GROOVED
  FLG DENOTES FLANGE
  PE DENOTES PLAIN END
- 4. +UNIT WEIGHT DOES NOT INCLUDE ACCESSORIES (SEE ACCESSORY DRAWINGS)
- 5. MAKE-UP WATER PRESSURE 20 psi MIN [137 kPa], 50 psi MAX [344 kPa]
- 6. \*-APPROXIMATE DIMENSIONS DO NOT USE FOR PRE-FABRICATION OF CONNECTING PIPING
- 7. 3/4" [19mm] DIA. MOUNTING HOLES. REFER TO RECOMMENDED STEEL SUPPORT DRAWING.
- 8. DIMENSIONS LISTED AS FOLLOWS: ENGLISH FT-IN METRIC [mm]