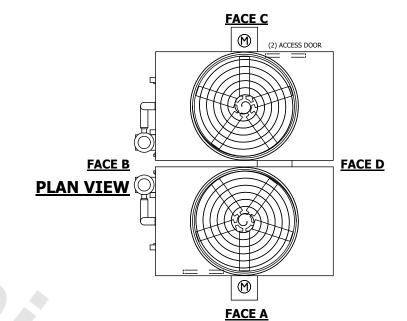

## NOTES:

- 1. (M)- FAN MOTOR LOCATION
- 2. HEAVIEST SECTION IS FAN/CASING SECTION
- 3. MPT DENOTES MALE PIPE THREAD
  FPT DENOTES FEMALE PIPE THREAD
  BFW DENOTES BEVELED FOR WELDING
  GVD DENOTES GROOVED
  FLG DENOTES FLANGE
  PE DENOTES PLAIN END
- 4. +UNIT WEIGHT DOES NOT INCLUDE ACCESSORIES (SEE ACCESSORY DRAWINGS)
- 5. MAKE-UP WATER PRESSURE 20 psi MIN [137 kPa], 50 psi MAX [344 kPa]
- 6. \*-APPROXIMATE DIMENSIONS DO NOT USE FOR PRE-FABRICATION OF CONNECTING PIPING
- 7. 3/4" [19mm] DIA. MOUNTING HOLES. REFER TO RECOMMENDED STEEL SUPPORT DRAWING.
- 8. DIMENSIONS LISTED AS FOLLOWS: ENGLISH FT-IN METRIC [mm]