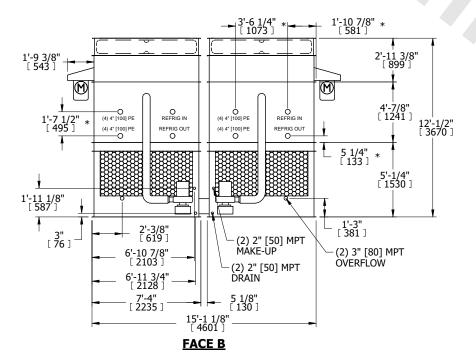

## NOTES:

- 1. (M)- FAN MOTOR LOCATION
- 2. HEAVIEST SECTION IS FAN/CASING SECTION
- 3. MPT DENOTES MALE PIPE THREAD
  FPT DENOTES FEMALE PIPE THREAD
  BFW DENOTES BEVELED FOR WELDING
  GVD DENOTES GROOVED
  FLG DENOTES FLANGE
  PE DENOTES PLAIN END
- 4. +UNIT WEIGHT DOES NOT INCLUDE ACCESSORIES (SEE ACCESSORY DRAWINGS)
- 5. MAKE-UP WATER PRESSURE 20 psi MIN [137 kPa], 50 psi MAX [344 kPa]
- 6. \*-APPROXIMATE DIMENSIONS DO NOT USE FOR PRE-FABRICATION OF CONNECTING PIPING
- 7. 3/4" [19mm] DIA. MOUNTING HOLES. REFER TO RECOMMENDED STEEL SUPPORT DRAWING.
- 8. DIMENSIONS LISTED AS FOLLOWS: ENGLISH FT-IN METRIC [mm]