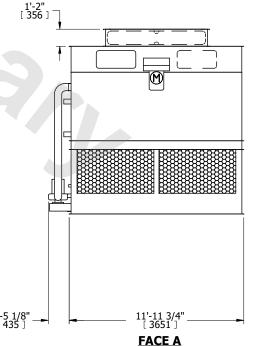

## NOTES

- 1. (M)- FAN MOTOR LOCATION
- 2. HEAVIEST SECTION IS FAN/CASING SECTION
- 3. MPT DENOTES MALE PIPE THREAD
  FPT DENOTES FEMALE PIPE THREAD
  BFW DENOTES BEVELED FOR WELDING
  GVD DENOTES GROOVED
  FLG DENOTES FLANGE
  PE DENOTES PLAIN END
- 4. +UNIT WEIGHT DOES NOT INCLUDE ACCESSORIES (SEE ACCESSORY DRAWINGS)
- 5. MAKE-UP WATER PRESSURE 20 psi MIN [137 kPa], 50 psi MAX [344 kPa]
- 6. \*-APPROXIMATE DIMENSIONS DO NOT USE FOR PRE-FABRICATION OF CONNECTING PIPING
- 7. 3/4" [19mm] DIA. MOUNTING HOLES. REFER TO RECOMMENDED STEEL SUPPORT DRAWING.
- 8. DIMENSIONS LISTED AS FOLLOWS: ENGLISH FT-IN METRIC [mm]