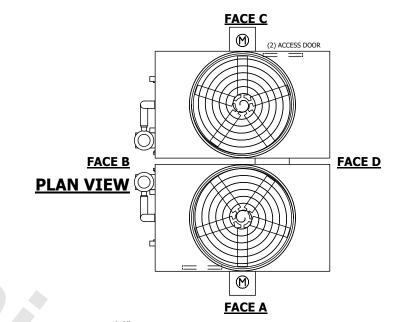

## NOTES

- 1. (M)- FAN MOTOR LOCATION
- 2. HEAVIEST SECTION IS FAN/CASING SECTION
- 3. MPT DENOTES MALE PIPE THREAD
  FPT DENOTES FEMALE PIPE THREAD
  BFW DENOTES BEVELED FOR WELDING
  GVD DENOTES GROOVED
  FLG DENOTES FLANGE
  PE DENOTES PLAIN END
- 4. +UNIT WEIGHT DOES NOT INCLUDE ACCESSORIES (SEE ACCESSORY DRAWINGS)
- 5. MAKE-UP WATER PRESSURE 20 psi MIN [137 kPa], 50 psi MAX [344 kPa]
- 6. \*-APPROXIMATE DIMENSIONS DO NOT USE FOR PRE-FABRICATION OF CONNECTING PIPING
- 7. 3/4" [19mm] DIA. MOUNTING HOLES. REFER TO RECOMMENDED STEEL SUPPORT DRAWING.
- 8. DIMENSIONS LISTED AS FOLLOWS: ENGLISH FT-IN METRIC [mm]