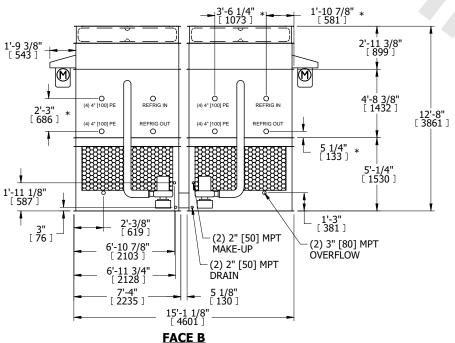

## NOTES

- 1. (M)- FAN MOTOR LOCATION
- 2. HEAVIEST SECTION IS FAN/CASING SECTION
- 3. MPT DENOTES MALE PIPE THREAD
  FPT DENOTES FEMALE PIPE THREAD
  BFW DENOTES BEVELED FOR WELDING
  GVD DENOTES GROOVED
  FLG DENOTES FLANGE
  PE DENOTES PLAIN END
- 4. +UNIT WEIGHT DOES NOT INCLUDE ACCESSORIES (SEE ACCESSORY DRAWINGS)
- 5. MAKE-UP WATER PRESSURE 20 psi MIN [137 kPa], 50 psi MAX [344 kPa]
- 6. \*-APPROXIMATE DIMENSIONS DO NOT USE FOR PRE-FABRICATION OF CONNECTING PIPING
- 7. 3/4" [19mm] DIA. MOUNTING HOLES. REFER TO RECOMMENDED STEEL SUPPORT DRAWING.
- 8. DIMENSIONS LISTED AS FOLLOWS: ENGLISH FT-IN METRIC [mm]

SHIPPING WEIGHT

30100 lbs+ [13655] kg+

OPERATING WEIGHT

32830 lbs+ [14895] kg+

HEAVIEST SECTION WEIGHT

11420 lbs+ [5185] kg+

NO. OF SHIPPING SECTIONS

DRAWN BY: