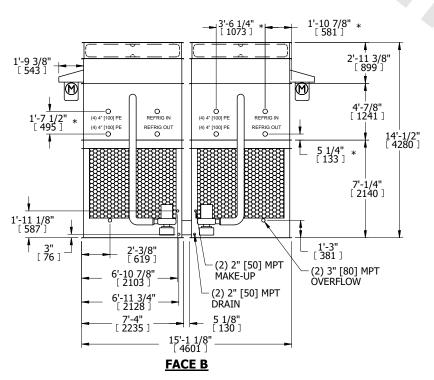

| UNIT    | CONDENSER |           |
|---------|-----------|-----------|
| MODEL # | ATC-723E  | SCALE NTS |

EVAPCO, INC. Evapco

DWG. # REV. CW4C141806-DRA-ST DATE 9/6/2025 SERIAL #

- 1. (M)- FAN MOTOR LOCATION
- 2. HEAVIEST SECTION IS FAN/CASING SECTION
- 3. MPT DENOTES MALE PIPE THREAD FPT DENOTES FEMALE PIPE THREAD BFW DENOTES BEVELED FOR WELDING **GVD DENOTES GROOVED** FLG DENOTES FLANGE PE DENOTES PLAIN END
- 4. +UNIT WEIGHT DOES NOT INCLUDE ACCESSORIES (SEE ACCESSORY DRAWINGS)
- 5. MAKE-UP WATER PRESSURE 20 psi MIN [137 kPa], 50 psi MAX [344 kPa]
- 6. \*-APPROXIMATE DIMENSIONS DO NOT USE FOR PRE-FABRICATION OF CONNECTING
- 7. 3/4" [19mm] DIA. MOUNTING HOLES. REFER TO RECOMMENDED STEEL SUPPORT DRAWING.
- 8. DIMENSIONS LISTED AS FOLLOWS: **ENGLISH FT-IN** METRIC [mm]