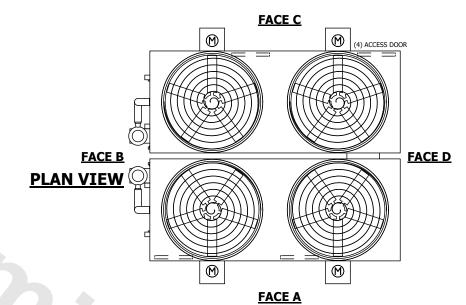

| UNIT    | CONDENSER |           |
|---------|-----------|-----------|
| MODEL # | ATC-723E  | SCALE NTS |

EVAPCO, INC. Evapco

DWG. # REV. CW4C141806-DRA-ST DATE 9/6/2025 SERIAL #

- 1. (M)- FAN MOTOR LOCATION
- 2. HEAVIEST SECTION IS FAN/CASING SECTION
- 3. MPT DENOTES MALE PIPE THREAD FPT DENOTES FEMALE PIPE THREAD BFW DENOTES BEVELED FOR WELDING **GVD DENOTES GROOVED** FLG DENOTES FLANGE PE DENOTES PLAIN END
- 4. +UNIT WEIGHT DOES NOT INCLUDE ACCESSORIES (SEE ACCESSORY DRAWINGS)
- 5. MAKE-UP WATER PRESSURE 20 psi MIN [137 kPa], 50 psi MAX [344 kPa]
- 6. \*-APPROXIMATE DIMENSIONS DO NOT USE FOR PRE-FABRICATION OF CONNECTING
- 7. 3/4" [19mm] DIA. MOUNTING HOLES. REFER TO RECOMMENDED STEEL SUPPORT DRAWING.
- 8. DIMENSIONS LISTED AS FOLLOWS: **ENGLISH FT-IN** METRIC [mm]