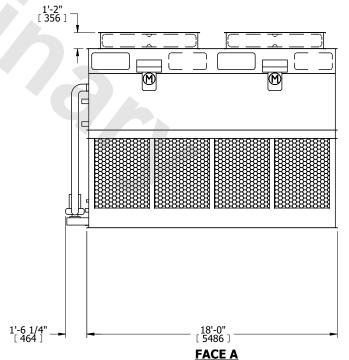

| UNIT    | CONDENSER |           |
|---------|-----------|-----------|
| MODEL # | ATC-723E  | SCALE NTS |

EVAPCO, INC. Evapco

DWG. # REV. CW4C141806-DRA-ST DATE 9/6/2025 SERIAL #

- 1. (M)- FAN MOTOR LOCATION
- 2. HEAVIEST SECTION IS FAN/CASING SECTION
- 3. MPT DENOTES MALE PIPE THREAD FPT DENOTES FEMALE PIPE THREAD BFW DENOTES BEVELED FOR WELDING **GVD DENOTES GROOVED** FLG DENOTES FLANGE PE DENOTES PLAIN END
- 4. +UNIT WEIGHT DOES NOT INCLUDE ACCESSORIES (SEE ACCESSORY DRAWINGS)
- 5. MAKE-UP WATER PRESSURE 20 psi MIN [137 kPa], 50 psi MAX [344 kPa]
- 6. \*-APPROXIMATE DIMENSIONS DO NOT USE FOR PRE-FABRICATION OF CONNECTING
- 7. 3/4" [19mm] DIA. MOUNTING HOLES. REFER TO RECOMMENDED STEEL SUPPORT DRAWING.
- 8. DIMENSIONS LISTED AS FOLLOWS: **ENGLISH FT-IN** METRIC [mm]