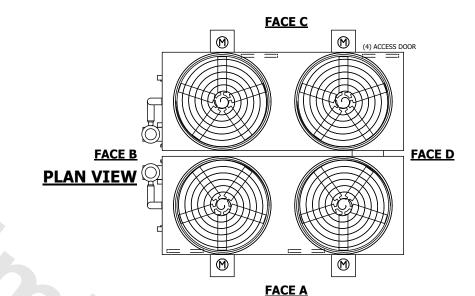

## EVAPCO, INC. Evapeo

DWG. # CW4C141810-DRA-ST SERIAL #

DATE 8/29/2025

REV.

- 1. (M)- FAN MOTOR LOCATION
- 2. HEAVIEST SECTION IS FAN/CASING SECTION
- 3. MPT DENOTES MALE PIPE THREAD FPT DENOTES FEMALE PIPE THREAD BFW DENOTES BEVELED FOR WELDING **GVD DENOTES GROOVED** FLG DENOTES FLANGE PE DENOTES PLAIN END
- 4. +UNIT WEIGHT DOES NOT INCLUDE ACCESSORIES (SEE ACCESSORY DRAWINGS)
- 5. MAKE-UP WATER PRESSURE 20 psi MIN [137 kPa], 50 psi MAX [344 kPa]
- 6. \*-APPROXIMATE DIMENSIONS DO NOT USE FOR PRE-FABRICATION OF CONNECTING
- 7. 3/4" [19mm] DIA. MOUNTING HOLES. REFER TO RECOMMENDED STEEL SUPPORT DRAWING.
- 8. DIMENSIONS LISTED AS FOLLOWS: **ENGLISH FT-IN** METRIC [mm]