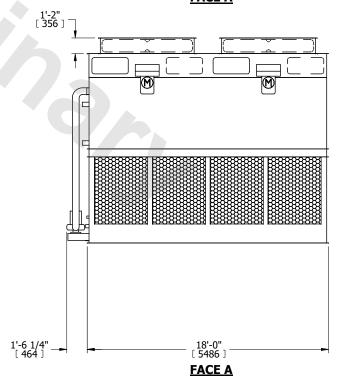

## EVAPCO, INC. Evapeo

DWG. # CW4C141810-DRA-ST SERIAL #

DATE 8/29/2025

REV.

- 1. (M)- FAN MOTOR LOCATION
- 2. HEAVIEST SECTION IS FAN/CASING SECTION
- 3. MPT DENOTES MALE PIPE THREAD FPT DENOTES FEMALE PIPE THREAD BFW DENOTES BEVELED FOR WELDING **GVD DENOTES GROOVED** FLG DENOTES FLANGE PE DENOTES PLAIN END
- 4. +UNIT WEIGHT DOES NOT INCLUDE ACCESSORIES (SEE ACCESSORY DRAWINGS)
- 5. MAKE-UP WATER PRESSURE 20 psi MIN [137 kPa], 50 psi MAX [344 kPa]
- 6. \*-APPROXIMATE DIMENSIONS DO NOT USE FOR PRE-FABRICATION OF CONNECTING
- 7. 3/4" [19mm] DIA. MOUNTING HOLES. REFER TO RECOMMENDED STEEL SUPPORT DRAWING.
- 8. DIMENSIONS LISTED AS FOLLOWS: **ENGLISH FT-IN** METRIC [mm]