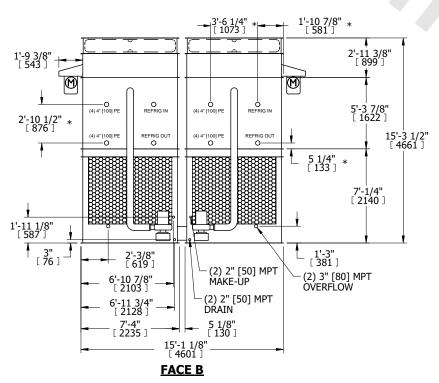

## EVAPCO, INC. Evapeo

DWG. # CW4C141810-DRA-ST SERIAL #

DATE 8/29/2025

REV.

- 1. (M)- FAN MOTOR LOCATION
- 2. HEAVIEST SECTION IS FAN/CASING SECTION
- 3. MPT DENOTES MALE PIPE THREAD FPT DENOTES FEMALE PIPE THREAD BFW DENOTES BEVELED FOR WELDING **GVD DENOTES GROOVED** FLG DENOTES FLANGE PE DENOTES PLAIN END
- 4. +UNIT WEIGHT DOES NOT INCLUDE ACCESSORIES (SEE ACCESSORY DRAWINGS)
- 5. MAKE-UP WATER PRESSURE 20 psi MIN [137 kPa], 50 psi MAX [344 kPa]
- 6. \*-APPROXIMATE DIMENSIONS DO NOT USE FOR PRE-FABRICATION OF CONNECTING
- 7. 3/4" [19mm] DIA. MOUNTING HOLES. REFER TO RECOMMENDED STEEL SUPPORT DRAWING.
- 8. DIMENSIONS LISTED AS FOLLOWS: **ENGLISH FT-IN** METRIC [mm]