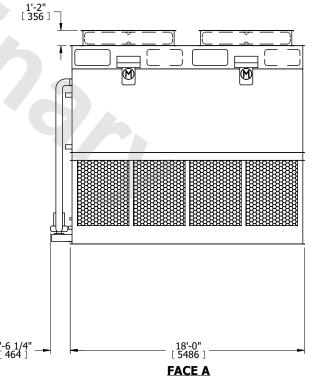

## NOTES:

- 1. (M)- FAN MOTOR LOCATION
- 2. HEAVIEST SECTION IS FAN/CASING SECTION
- 3. MPT DENOTES MALE PIPE THREAD
  FPT DENOTES FEMALE PIPE THREAD
  BFW DENOTES BEVELED FOR WELDING
  GVD DENOTES GROOVED
  FLG DENOTES FLANGE
  PE DENOTES PLAIN END
- 4. +UNIT WEIGHT DOES NOT INCLUDE ACCESSORIES (SEE ACCESSORY DRAWINGS)
- 5. MAKE-UP WATER PRESSURE 20 psi MIN [137 kPa], 50 psi MAX [344 kPa]
- 6. \*-APPROXIMATE DIMENSIONS DO NOT USE FOR PRE-FABRICATION OF CONNECTING PIPING
- 7. 3/4" [19mm] DIA. MOUNTING HOLES. REFER TO RECOMMENDED STEEL SUPPORT DRAWING.
- 8. DIMENSIONS LISTED AS FOLLOWS: ENGLISH FT-IN METRIC [mm]