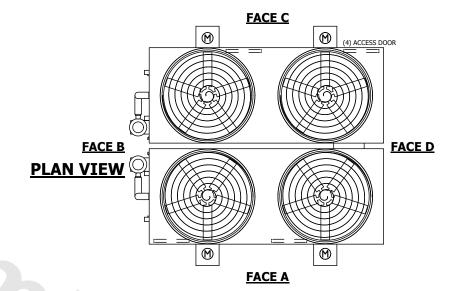

## NOTES:

- 1. (M)- FAN MOTOR LOCATION
- 2. HEAVIEST SECTION IS FAN/CASING SECTION
- 3. MPT DENOTES MALE PIPE THREAD
  FPT DENOTES FEMALE PIPE THREAD
  BFW DENOTES BEVELED FOR WELDING
  GVD DENOTES GROOVED
  FLG DENOTES FLANGE
  PE DENOTES PLAIN END
- 4. +UNIT WEIGHT DOES NOT INCLUDE ACCESSORIES (SEE ACCESSORY DRAWINGS)
- 5. MAKE-UP WATER PRESSURE 20 psi MIN [137 kPa], 50 psi MAX [344 kPa]
- 6. \*-APPROXIMATE DIMENSIONS DO NOT USE FOR PRE-FABRICATION OF CONNECTING PIPING
- 7. 3/4" [19mm] DIA. MOUNTING HOLES. REFER TO RECOMMENDED STEEL SUPPORT DRAWING.
- 8. DIMENSIONS LISTED AS FOLLOWS: ENGLISH FT-IN METRIC [mm]