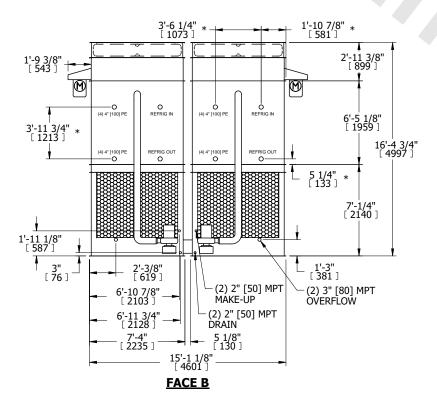

## NOTES:

- 1. (M)- FAN MOTOR LOCATION
- 2. HEAVIEST SECTION IS FAN/CASING SECTION
- 3. MPT DENOTES MALE PIPE THREAD
  FPT DENOTES FEMALE PIPE THREAD
  BFW DENOTES BEVELED FOR WELDING
  GVD DENOTES GROOVED
  FLG DENOTES FLANGE
  PE DENOTES PLAIN END
- 4. +UNIT WEIGHT DOES NOT INCLUDE ACCESSORIES (SEE ACCESSORY DRAWINGS)
- 5. MAKE-UP WATER PRESSURE 20 psi MIN [137 kPa], 50 psi MAX [344 kPa]
- 6. \*-APPROXIMATE DIMENSIONS DO NOT USE FOR PRE-FABRICATION OF CONNECTING PIPING
- 7. 3/4" [19mm] DIA. MOUNTING HOLES. REFER TO RECOMMENDED STEEL SUPPORT DRAWING.
- 8. DIMENSIONS LISTED AS FOLLOWS: ENGLISH FT-IN METRIC [mm]