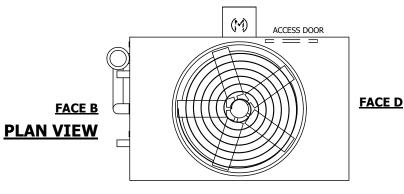

## NOTES:

- 1. (M)- FAN MOTOR LOCATION
- 2. HEAVIEST SECTION IS UPPER SECTION
- 3. MPT DENOTES MALE PIPE THREAD FPT DENOTES FEMALE PIPE THREAD BFW DENOTES BEVELED FOR WELDING **GVD DENOTES GROOVED** FLG DENOTES FLANGE PE DENOTES PLAIN END
- 4. +UNIT WEIGHT DOES NOT INCLUDE ACCESSORIES (SEE ACCESSORY DRAWINGS)
- 5. MAKE-UP WATER PRESSURE 20 psi MIN [137 kPa], 50 psi MAX [344 kPa]
- 6. \*-APPROXIMATE DIMENSIONS DO NOT USE FOR PRE-FABRICATION OF CONNECTING
- 7. 3/4" [19mm] DIA. MOUNTING HOLES. REFER TO RECOMMENDED STEEL SUPPORT DRAWING.
- 8. DIMENSIONS LISTED AS FOLLOWS: **ENGLISH FT-IN** METRIC [mm]

## **FACE C**

**FACE A** 

**SHIPPING** 11150 lbs+ [5060] kg+ WEIGHT

OPERATING WEIGHT

14800 lbs+ [6715] kg+

HEAVIEST SECTION WEIGHT

9380 lbs+ [4255] kg+

NO. OF SHIPPING SECTIONS