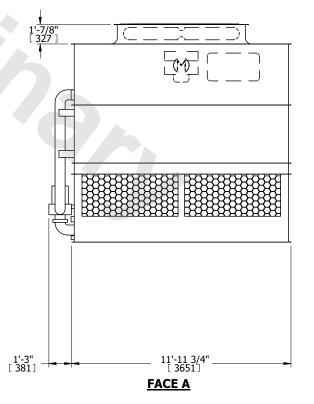

## NOTES:

- 1. (M)- FAN MOTOR LOCATION
- 2. HEAVIEST SECTION IS UPPER SECTION
- 3. MPT DENOTES MALE PIPE THREAD FPT DENOTES FEMALE PIPE THREAD BFW DENOTES BEVELED FOR WELDING **GVD DENOTES GROOVED** FLG DENOTES FLANGE PE DENOTES PLAIN END
- 4. +UNIT WEIGHT DOES NOT INCLUDE ACCESSORIES (SEE ACCESSORY DRAWINGS)
- 5. MAKE-UP WATER PRESSURE 20 psi MIN [137 kPa], 50 psi MAX [344 kPa]
- 6. \*-APPROXIMATE DIMENSIONS DO NOT USE FOR PRE-FABRICATION OF CONNECTING
- 7. 3/4" [19mm] DIA. MOUNTING HOLES. REFER TO RECOMMENDED STEEL SUPPORT DRAWING.
- 8. DIMENSIONS LISTED AS FOLLOWS: **ENGLISH FT-IN** METRIC [mm]

## **FACE C**

**FACE A** 

**SHIPPING** 11150 lbs+ [5060] kg+ WEIGHT

OPERATING WEIGHT

14800 lbs+ [6715] kg+

HEAVIEST SECTION WEIGHT

9380 lbs+ [4255] kg+

NO. OF SHIPPING SECTIONS