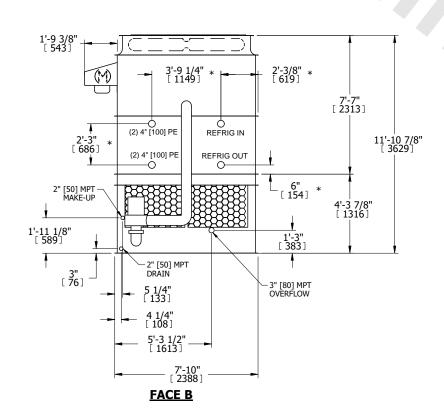

## NOTES:

- 1. (M)- FAN MOTOR LOCATION
- 2. HEAVIEST SECTION IS UPPER SECTION
- 3. MPT DENOTES MALE PIPE THREAD FPT DENOTES FEMALE PIPE THREAD BFW DENOTES BEVELED FOR WELDING **GVD DENOTES GROOVED** FLG DENOTES FLANGE PE DENOTES PLAIN END
- 4. +UNIT WEIGHT DOES NOT INCLUDE ACCESSORIES (SEE ACCESSORY DRAWINGS)
- 5. MAKE-UP WATER PRESSURE 20 psi MIN [137 kPa], 50 psi MAX [344 kPa]
- 6. \*-APPROXIMATE DIMENSIONS DO NOT USE FOR PRE-FABRICATION OF CONNECTING
- 7. 3/4" [19mm] DIA. MOUNTING HOLES. REFER TO RECOMMENDED STEEL SUPPORT DRAWING.
- 8. DIMENSIONS LISTED AS FOLLOWS: **ENGLISH FT-IN** METRIC [mm]