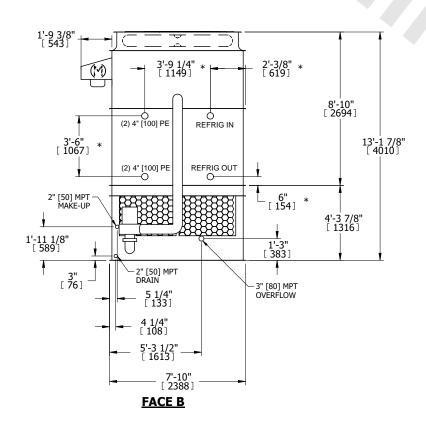

## NOTES:

- 1. (M)- FAN MOTOR LOCATION
- 2. HÉAVIEST SECTION IS UPPER SECTION
- 3. MPT DENOTES MALE PIPE THREAD FPT DENOTES FEMALE PIPE THREAD BFW DENOTES BEVELED FOR WELDING **GVD DENOTES GROOVED** FLG DENOTES FLANGE PE DENOTES PLAIN END
- 4. +UNIT WEIGHT DOES NOT INCLUDE ACCESSORIES (SEE ACCESSORY DRAWINGS)
- 5. MAKE-UP WATER PRESSURE 20 psi MIN [137 kPa], 50 psi MAX [344 kPa]
- 6. \*-APPROXIMATE DIMENSIONS DO NOT USE FOR PRE-FABRICATION OF CONNECTING
- 7. 3/4" [19mm] DIA. MOUNTING HOLES. REFER TO RECOMMENDED STEEL SUPPORT DRAWING.
- 8. DIMENSIONS LISTED AS FOLLOWS: **ENGLISH FT-IN** METRIC [mm]

**FACE D** 

**FACE A** 

DRAWN BY: SLR NO. OF SHIPPING SECTIONS

**SHIPPING** WEIGHT

14050 lbs+ [6375] kg+

OPERATING WEIGHT

17820 lbs+ [8085] kg+

HEAVIEST SECTION WEIGHT

12280 lbs+ [5575] kg+