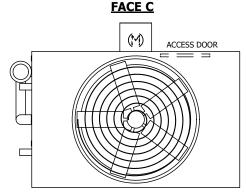

## NOTES:

- 1. (M)- FAN MOTOR LOCATION
- 2. HÉAVIEST SECTION IS UPPER SECTION
- 3. MPT DENOTES MALE PIPE THREAD FPT DENOTES FEMALE PIPE THREAD BFW DENOTES BEVELED FOR WELDING **GVD DENOTES GROOVED** FLG DENOTES FLANGE PE DENOTES PLAIN END
- 4. +UNIT WEIGHT DOES NOT INCLUDE ACCESSORIES (SEE ACCESSORY DRAWINGS)
- 5. MAKE-UP WATER PRESSURE 20 psi MIN [137 kPa], 50 psi MAX [344 kPa]
- 6. \*-APPROXIMATE DIMENSIONS DO NOT USE FOR PRE-FABRICATION OF CONNECTING
- 7. 3/4" [19mm] DIA. MOUNTING HOLES. REFER TO RECOMMENDED STEEL SUPPORT DRAWING.
- 8. DIMENSIONS LISTED AS FOLLOWS: **ENGLISH FT-IN** METRIC [mm]