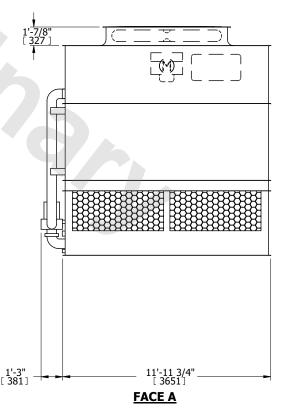

## NOTES:

- 1. (M)- FAN MOTOR LOCATION
- 2. HÉAVIEST SECTION IS UPPER SECTION
- 3. MPT DENOTES MALE PIPE THREAD FPT DENOTES FEMALE PIPE THREAD BFW DENOTES BEVELED FOR WELDING **GVD DENOTES GROOVED** FLG DENOTES FLANGE PE DENOTES PLAIN END
- 4. +UNIT WEIGHT DOES NOT INCLUDE ACCESSORIES (SEE ACCESSORY DRAWINGS)
- 5. MAKE-UP WATER PRESSURE 20 psi MIN [137 kPa], 50 psi MAX [344 kPa]
- 6. \*-APPROXIMATE DIMENSIONS DO NOT USE FOR PRE-FABRICATION OF CONNECTING
- 7. 3/4" [19mm] DIA. MOUNTING HOLES. REFER TO RECOMMENDED STEEL SUPPORT DRAWING.
- 8. DIMENSIONS LISTED AS FOLLOWS: **ENGLISH FT-IN** METRIC [mm]

**FACE D** 

**FACE A** 

DRAWN BY: SLR NO. OF SHIPPING SECTIONS

**SHIPPING** WEIGHT

14050 lbs+ [6375] kg+

OPERATING WEIGHT

17820 lbs+ [8085] kg+

HEAVIEST SECTION WEIGHT