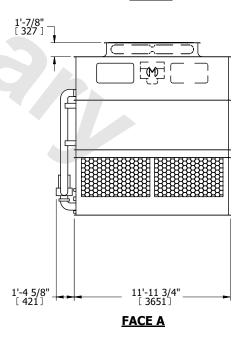

## **FACE A**

**SHIPPING** 25360 lbs+ [11505] kg+ WEIGHT

OPERATING WEIGHT

32780 lbs+ [14870] kg+

HEAVIEST SECTION WEIGHT

10910 lbs+ [4950] kg+

NO. OF SHIPPING SECTIONS

DRAWN BY: