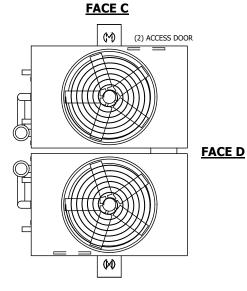

## NOTES:

- 1. (M)- FAN MOTOR LOCATION
- 2. HÉAVIEST SECTION IS UPPER SECTION
- 3. MPT DENOTES MALE PIPE THREAD FPT DENOTES FEMALE PIPE THREAD BFW DENOTES BEVELED FOR WELDING **GVD DENOTES GROOVED** FLG DENOTES FLANGE PE DENOTES PLAIN END
- 4. +UNIT WEIGHT DOES NOT INCLUDE ACCESSORIES (SEE ACCESSORY DRAWINGS)
- 5. MAKE-UP WATER PRESSURE 20 psi MIN [137 kPa], 50 psi MAX [344 kPa]
- 6. \*-APPROXIMATE DIMENSIONS DO NOT USE FOR PRE-FABRICATION OF CONNECTING
- 7. 3/4" [19mm] DIA. MOUNTING HOLES. REFER TO RECOMMENDED STEEL SUPPORT DRAWING.
- 8. DIMENSIONS LISTED AS FOLLOWS: **ENGLISH FT-IN** METRIC [mm]