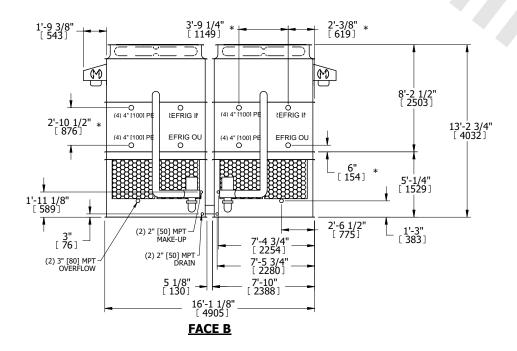

## NOTES:

- 1. (M)- FAN MOTOR LOCATION
- 2. HÉAVIEST SECTION IS UPPER SECTION
- 3. MPT DENOTES MALE PIPE THREAD FPT DENOTES FEMALE PIPE THREAD BFW DENOTES BEVELED FOR WELDING **GVD DENOTES GROOVED** FLG DENOTES FLANGE PE DENOTES PLAIN END
- 4. +UNIT WEIGHT DOES NOT INCLUDE ACCESSORIES (SEE ACCESSORY DRAWINGS)
- 5. MAKE-UP WATER PRESSURE 20 psi MIN [137 kPa], 50 psi MAX [344 kPa]
- 6. \*-APPROXIMATE DIMENSIONS DO NOT USE FOR PRE-FABRICATION OF CONNECTING
- 7. 3/4" [19mm] DIA. MOUNTING HOLES. REFER TO RECOMMENDED STEEL SUPPORT DRAWING.
- 8. DIMENSIONS LISTED AS FOLLOWS: **ENGLISH FT-IN** METRIC [mm]