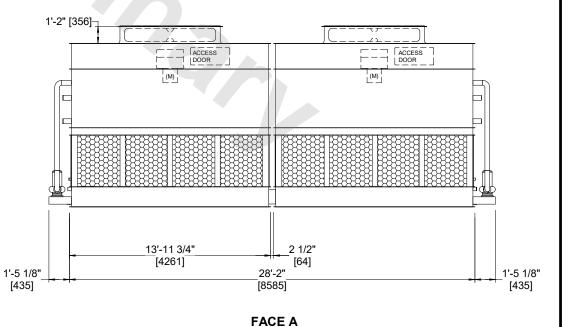

## FACE A

OPERATING

WEIGHT

22750 lbs+ [10320] kg+

NO. OF SHIPPING SECTIONS

DRAWN BY:

**JLG**