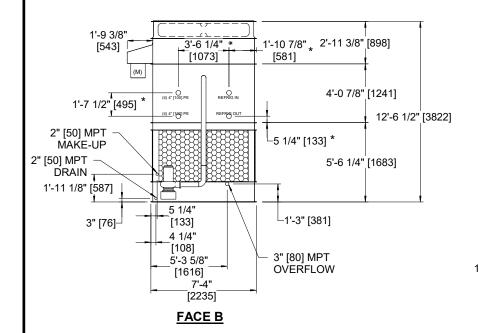

## NOTES

SHIPPING

WEIGHT

- 1. (M)- FAN MOTOR LOCATION
- 2. HEAVIEST SECTION IS FAN/CASING SECTION
- 3. MPT DENOTES MALE PIPE THREAD
  FPT DENOTES FEMALE PIPE THREAD
  BFW DENOTES BEVELED FOR WELDING
  GVD DENOTES GROOVED
  FLG DENOTES FLANGE
  PE DENOTES PLAIN END
  4 + HIJIT WEIGHT DOES NOT INCLUDE
- 4. +UNIT WEIGHT DOES NOT INCLUDE ACCESSORIES (SEE ACCESSORY DRAWINGS)
- 5. MAKE-UP WATER PRESSURE 20 psi MIN [137 kPa], 50 psi MAX [344 kPa]
- \*-APPROXIMATE DÍMENSIONS DO NOT ÚSE FOR PRE-FABRICATION OF CONNECTING PIPING
- 7. 3/4" [19mm] DIA. MOUNTING HOLES. REFER TO RECOMMENDED STEEL SUPPORT DRAWING.

21140 lbs+ [9590] kg+

8. DIMENSIONS LISTED AS FOLLOWS: ENGLISH FT-IN METRIC [mm]