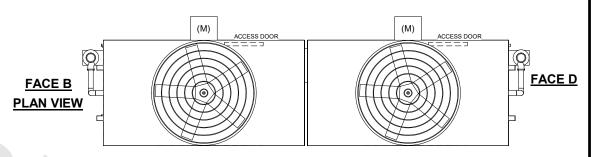

## NOTES

SHIPPING

WEIGHT

- 1. (M)- FAN MOTOR LOCATION
- 2. HEAVIEST SECTION IS FAN/CASING SECTION
- 3. MPT DENOTES MALE PIPE THREAD
  FPT DENOTES FEMALE PIPE THREAD
  BFW DENOTES BEVELED FOR WELDING
  GVD DENOTES GROOVED
  FLG DENOTES FLANGE
  PE DENOTES PLAIN END
  4 + HIJIT WEIGHT DOES NOT INCLUDE
- 4. +UNIT WEIGHT DOES NOT INCLUDE ACCESSORIES (SEE ACCESSORY DRAWINGS)
- 5. MAKE-UP WATER PRESSURE 20 psi MIN [137 kPa], 50 psi MAX [344 kPa]
- \*-APPROXIMATE DÍMENSIONS DO NOT ÚSE FOR PRE-FABRICATION OF CONNECTING PIPING
- 7. 3/4" [19mm] DIA. MOUNTING HOLES. REFER TO RECOMMENDED STEEL SUPPORT DRAWING.

## FACE C

## FACE A

OPERATING

WEIGHT

22750 lbs+ [10320] kg+

NO. OF SHIPPING SECTIONS

DRAWN BY:

**JLG**